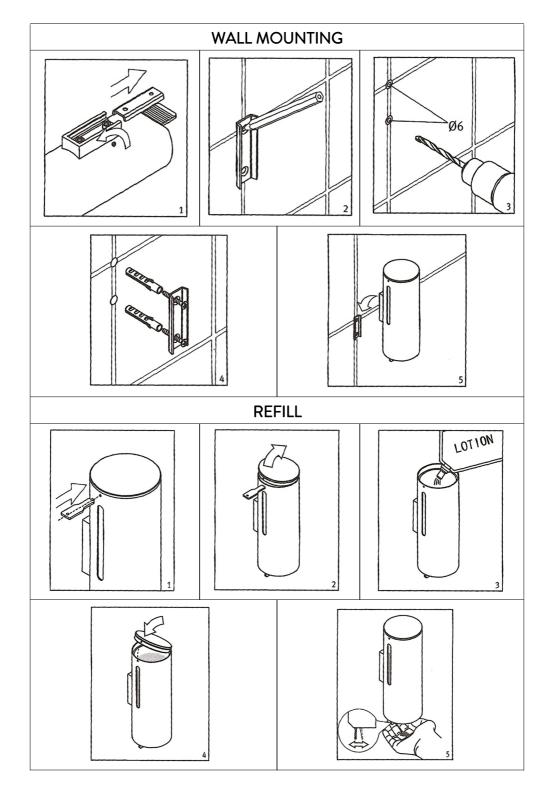

Remove all packaging and check the product for damage or missing parts before commencing with the installation.

Any alterations made to this product and its components may infringe product certification, infringe water regulations and invalidate the guarantee. The Installation must comply with all local/national water supply authority regulations/bylaws and building and plumbing regulations, therefore we strongly recommend that your product be installed by a reputable qualified trade's person.