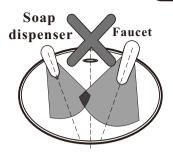

#### **Incorrect Installation**

Keep sensor range adjustment within 4 inches away from center of spout. This can only be done with optional remote control.

Installing electronic soap dispenser and faucetwith intersecting center lines might lead toaccidental activation of either or both.