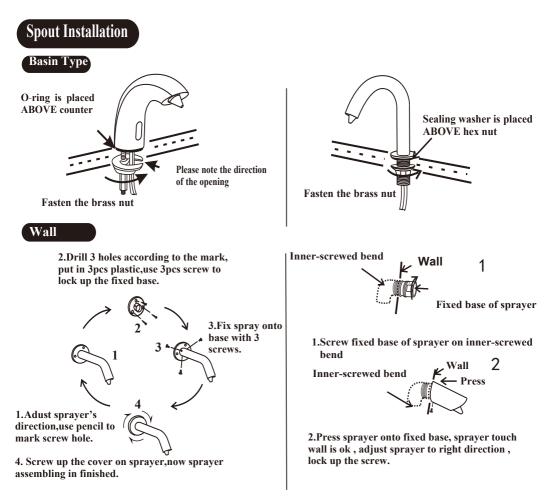

#### **Incorrect Installation**

Keep sensor range adjustment within 4 inches away from center of spout. This can only be done with optional remote control.

Installing electronic soap dispenser and faucetwith intersecting center lines might lead toaccidental activation of either or both.