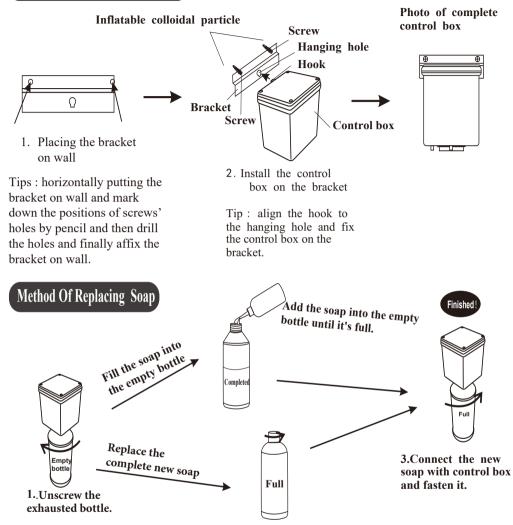

# Installation Guide



## AQA-ECO-251-A-XX

AQUAECO ROUND WALL TOUCHLESS SOAP DISPENSER

A member of SANIPEXGROUP





Please exercise special care not to cut the soap hose or damage sensor cable while fastening the brass nut.

# Installation Of Control Box



2.Unscrew the bottle lid.



### USE



Place hands immediately under soap spout.



Predetermined amount of soap will dispense



If more soap is needed, please remove hands & repeat.

#### **Incorrect Installation**



Keep sensor range adjustment within 4 inches away from center of spout. This can only be done with optional remote control.



Installing electronic soap dispenser and faucetwith intersecting center lines might lead toaccidental activation of either or both.



#### **Cleaning instruction**

Dear Customers:

The electroplating on this product is finished to a high standard. To keep the product surface in pristine condition, clean with a soft damp cloth only. To avoid limescale / watermarks from building up, it is advisable to wipe the fitting dry each time it is used.

D