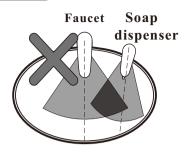

#### **Incorrect Installation**

Keep sensor range adjustment within 4 inches away from center of spout. This can only be done with optional remote control.

Installing electronic soap dispenser and faucetwith intersecting center lines might lead toaccidental activation of either or both.