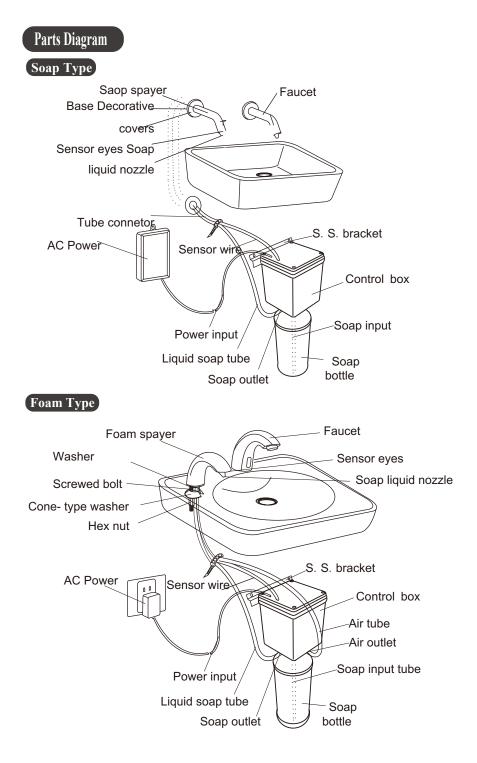

# Installation Guide



## AQA-ECO-251-A-XX

AQUAECO ROUND WALL TOUCHLESS SOAP DISPENSER

A member of SANIPEXGROUP





Please exercise special care not to cut the soap hose or damage sensor cable while fastening the brass nut.

# Installation Of Control Box



2.Unscrew the bottle lid.



### USE



Place hands immediately under soap spout.



Predetermined amount of soap will dispense



If more soap is needed, please remove hands & repeat.

#### **Incorrect Installation**



Keep sensor range adjustment within 4 inches away from center of spout. This can only be done with optional remote control.



Installing electronic soap dispenser and faucetwith intersecting center lines might lead toaccidental activation of either or both.



#### **Cleaning instruction**

Dear Customers:

The electroplating on this product is finished to a high standard. To keep the product surface in pristine condition, clean