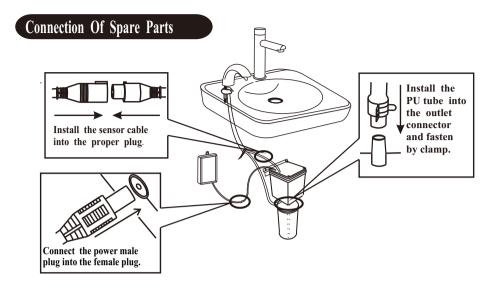

## AQA-ECO-251-A-XX

AQUAECO ROUND WALL TOUCHLESS SOAP DISPENSER

A member of SANIPEXGROUP

Please exercise special care not to cut the soap hose or damage sensor cable while fastening the brass nut.

# Installation Of Control Box

2.Unscrew the bottle lid.