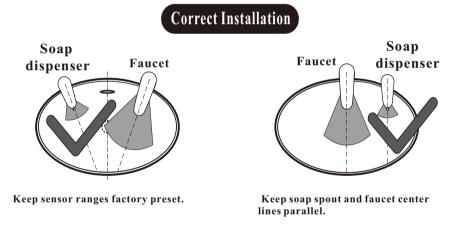

#### **Incorrect Installation**

Keep sensor range adjustment within 4 inches away from center of spout. This can only be done with optional remote control.

Installing electronic soap dispenser and faucetwith intersecting center lines might lead toaccidental activation of either or both.