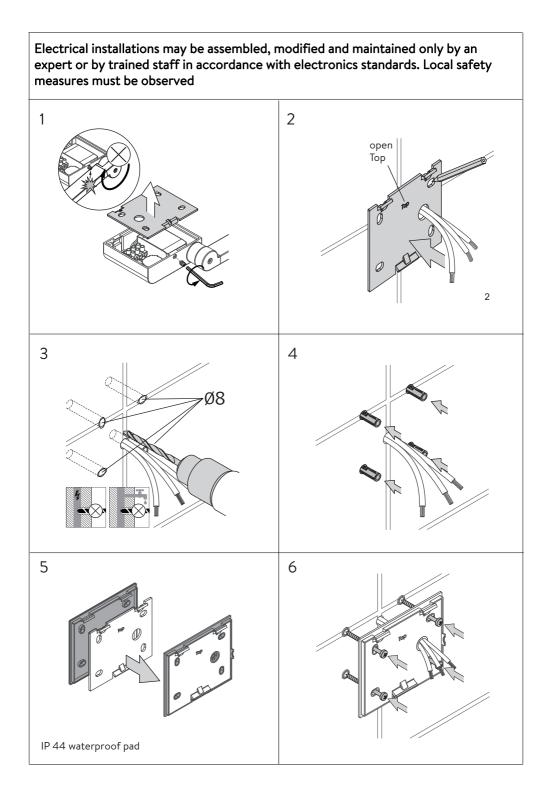

### BDA-GLW-312-XX

GLOW WALL MOUNTED DOUBLE ARM X5 MAGNIFYING MIRROR WITH PROGRESSIVE SWITCH

> A member of SANIPEXGROUP www.sanipexgroup.com