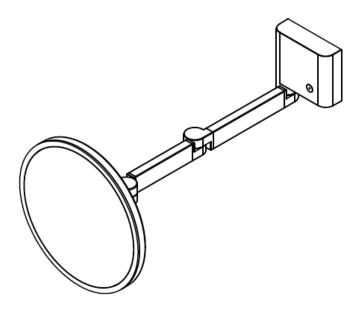

### BDA-GLW-312-XX

GLOW WALL MOUNTED DOUBLE ARM X5 MAGNIFYING MIRROR WITH PROGRESSIVE SWITCH

> A member of SANIPEXGROUP www.sanipexgroup.com