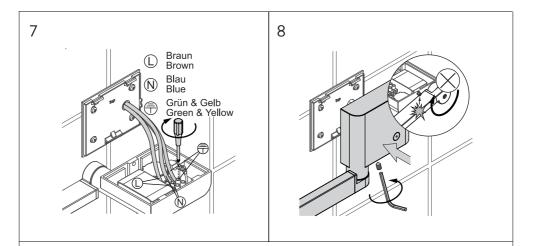

### BDA-GLW-312-XX

GLOW WALL MOUNTED DOUBLE ARM X5 MAGNIFYING MIRROR WITH PROGRESSIVE SWITCH

> A member of SANIPEXGROUP www.sanipexgroup.com