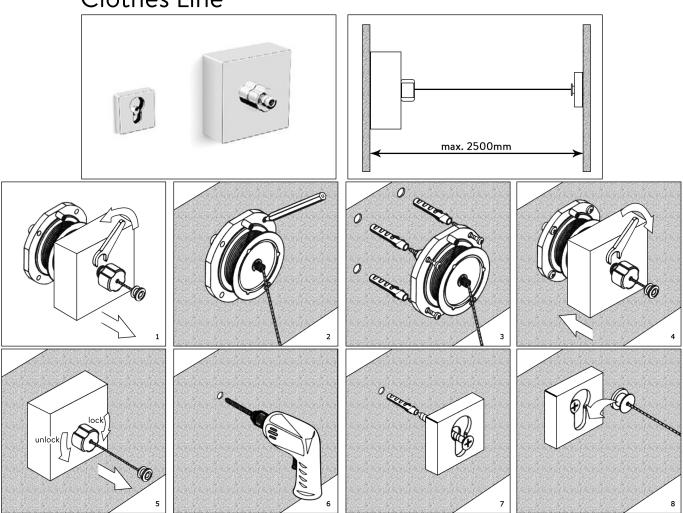

## Installation



## Clothes Line



# HOTEL

### bathroom accessories

#### **Product Aftercare:**

These bathroom accessories have been designed and manufactured with great care and attention to detail. If you follow a few simple cleaning instructions, you will be able to enjoy their quality and beauty every day.

We recommend cleaning with a soft damp cloth and mild soap solution.

Do not use cream cleaners or cleaners containing bleach.

Do not scrub or scour.

Do not use abrasive cleaning agents.

Do not use solvent based cleaners.

We recommend the product is dried using a soft cloth after every use.