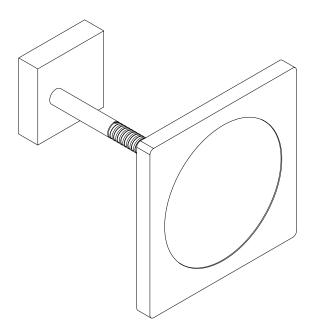

### BDA-HOT-302-H-XX

HOTEL WALL MOUNTED FLEXIBLE ARM LED MIRROR 3X MAG

A member of SANIPEXGROUP www.sanipexgroup.com