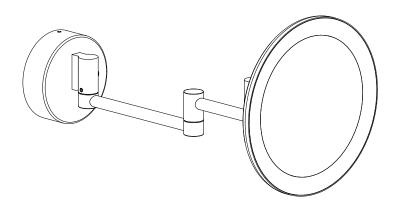

### BDA-HOT-31 2- X-XX

HOTEL WALL MOUNTED DOUBLE ARM MIRROR MAG X3

A member of SANIPEXGROUP www.sanipexgroup.com