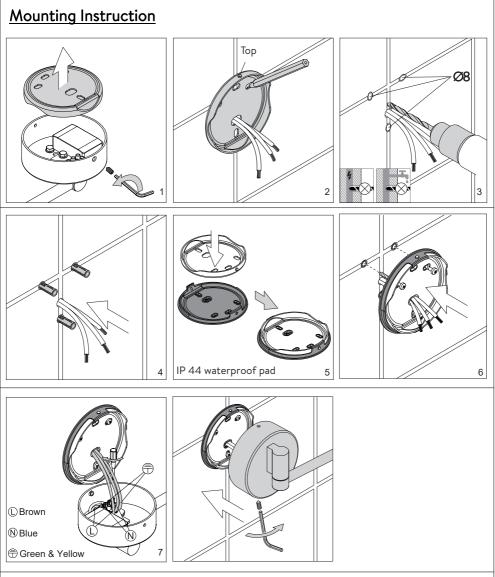

Remove all packaging and check the product for damage or missing parts before commencing with the installation.

Any alterations made to this product and its components may infringe product certification, infringe water regulations and invalidate the guarantee. The Installation must comply with all local/national water supply authority regulations/bylaws and building and plumbing regulations, therefore we strongly recommend that your product be installed by a reputable qualified trade's person.