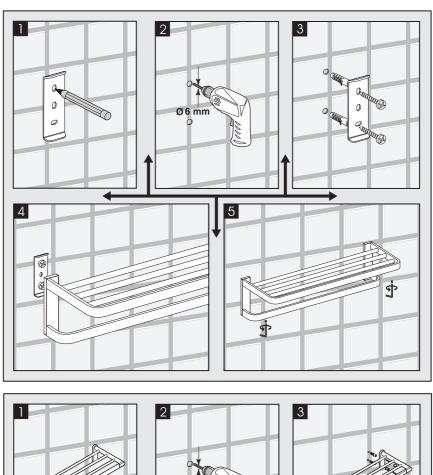

Please identify your product installation category, and follow the instruction diagram for installation.

| Note: |
|-------|
|       |
|       |
|       |
|       |
|       |
|       |
|       |
|       |
|       |
|       |
|       |
|       |
|       |
|       |
|       |
|       |
|       |
|       |
|       |
|       |
|       |
|       |
|       |