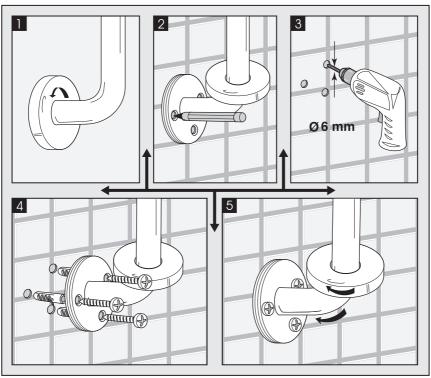

Please identify your product installation category, and follow the instruction diagram for installation.

| Note: |
|-------|
|       |
|       |
|       |
|       |
|       |
|       |
|       |
|       |
|       |
|       |
|       |
|       |
|       |
|       |
|       |
|       |
|       |
|       |
|       |
|       |
|       |
|       |
|       |