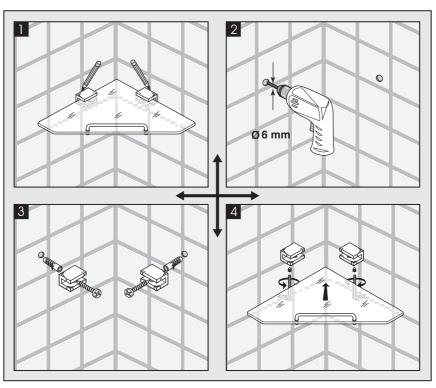

Please identify your product installation category, and follow the instruction diagram for installation.

| Note: |
|-------|
|       |
|       |
|       |
|       |
|       |
|       |
|       |
|       |
|       |
|       |
|       |
|       |
|       |
|       |
|       |
|       |
|       |
|       |
|       |
|       |
|       |
|       |
|       |