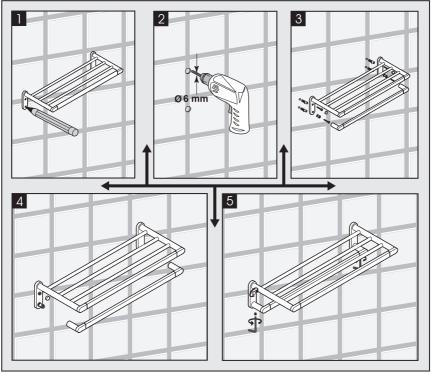

Please identify your product installation category, and follow the instruction diagram for installation.

| Note: |
|-------|
|       |
|       |
|       |
|       |
|       |
|       |
|       |
|       |
|       |
|       |
|       |
|       |
|       |
|       |
|       |
|       |
|       |
|       |
|       |
|       |
|       |
|       |
|       |