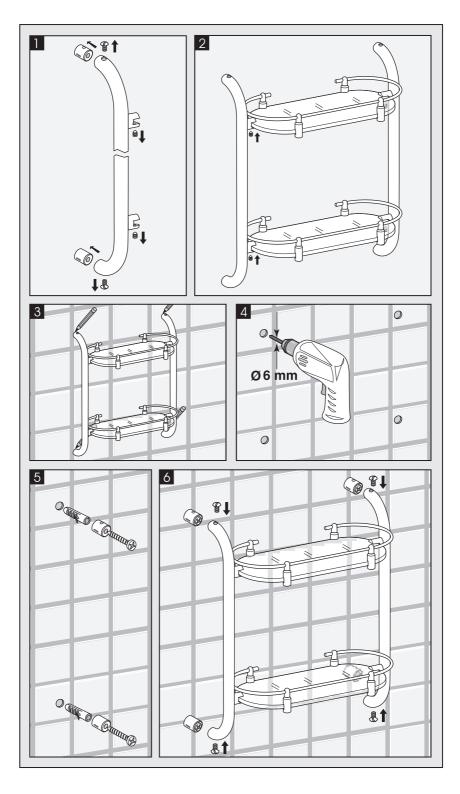

Please identify your product installation category, and follow the instruction diagram for installation.

| Note: |
|-------|
|       |
|       |
|       |
|       |
|       |
|       |
|       |
|       |
|       |
|       |
|       |
|       |
|       |
|       |
|       |
|       |
|       |
|       |
|       |
|       |
|       |
|       |
|       |