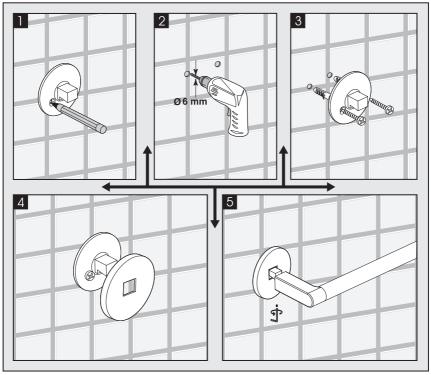

Please identify your product installation category, and follow the instruction diagram for installation.

| Note: |
|-------|
|       |
|       |
|       |
|       |
|       |
|       |
|       |
|       |
|       |
|       |
|       |
|       |
|       |
|       |
|       |
|       |
|       |
|       |
|       |
|       |
|       |
|       |
|       |