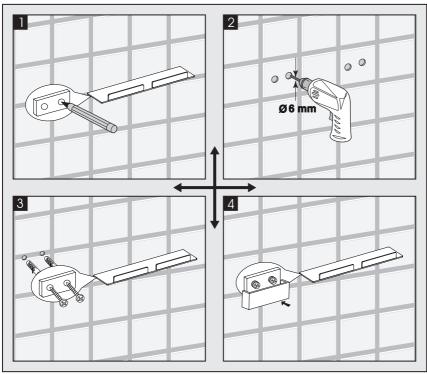

Please identify your product installation category, and follow the instruction diagram for installation.

| Note: |
|-------|
|       |
|       |
|       |
|       |
|       |
|       |
|       |
|       |
|       |
|       |
|       |
|       |
|       |
|       |
|       |
|       |
|       |
|       |
|       |
|       |
|       |
|       |
|       |