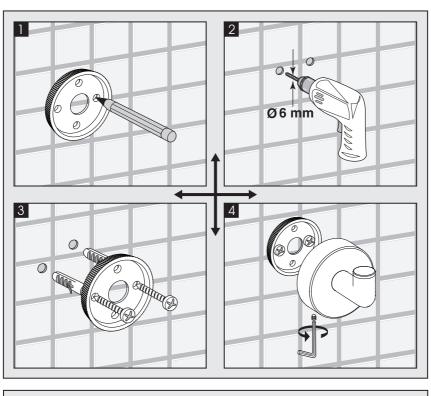

Please identify your product installation category, and follow the instruction diagram for installation.

| Note: |
|-------|
|       |
|       |
|       |
|       |
|       |
|       |
|       |
|       |
|       |
|       |
|       |
|       |
|       |
|       |
|       |
|       |
|       |
|       |
|       |
|       |
|       |
|       |
|       |