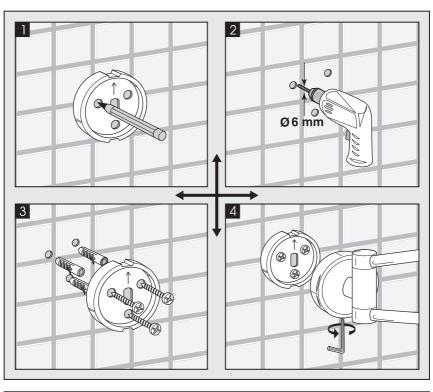

Please identify your product installation category, and follow the instruction diagram for installation.

| Note: |
|-------|
|       |
|       |
|       |
|       |
|       |
|       |
|       |
|       |
|       |
|       |
|       |
|       |
|       |
|       |
|       |
|       |
|       |
|       |
|       |
|       |
|       |
|       |
|       |