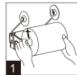

#### Follow Step 1 and 2 in Figure 2 to install the roll paper towel;

 Pull the paper holder wheels from both sides slightly, and put a new roll of paper towel into it.

One hand lifts up the transfer bar, the other one pulls the paper towel out between the transfer bar and the rubber wheel (the distance from paper margin to rubber wheel is about 30mm), put down the transfer bar, and close the cover.