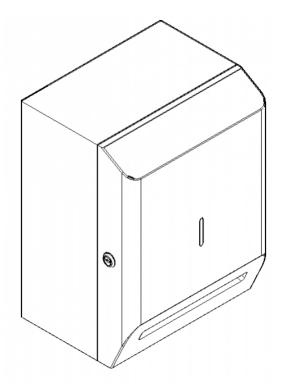

# Installation Guide

AQA-IX3-I730-XX
IX304 WALL MOUNTED TOUCHLESS ROLL PAPER TOWEL DISPENSER

A member of SANIPEXGROUP

# AUTO ROLL TOWEL DISPENSER USER MANUAL

Thank you for purchasing this auto roll towel dispenser, which adopts type 304 stainless steel with stain finish, and is controlled by CPU with infrared sensor. It is steady, sensitive, and saves power. It is an ideal choice for restaurant, hotel, etc.