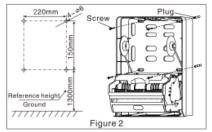

## Installation:

※ Surface Installation:

Unlock the cover by the key attached, drill 4 holes of 8mm diameter as shown in Figure 2, and fix the dispenser on the wall with plugs and screws attached.

This product is a built—in design. Drill a space  $395 \times 295 \times 165$ mm  $(151/2" \times 113/5" \times 61/2")$  in the wall. As shown in (Figure2), drill the holes on the wall, use the screws to fix the whole unit first, and make sure the frame of the unit is fit to the wall.