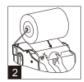

#### Follow Step 1 and 2 in Figure 2 to install the roll paper towel;

 Pull the paper holder wheels from both sides slightly, and put a new roll of paper towel into it.

One hand lifts up the transfer bar, the other one pulls the paper towel out between the transfer bar and the rubber wheel (the distance from paper margin to rubber wheel is about 30mm), put down the transfer bar, and close the cover.

## When the diameter of roll is ≤ 10mm, follow the Step 3 and 4 to change a new roll.

 Remove the remaining roll from the paper holder wheels

 Put the remaining roll between the roll holders. Then follow Step1 and 2 to install a new roll of paper towel.