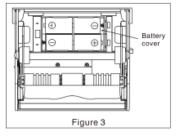

# **Battery Installation:**

- Open the cover of the battery box, and put 4 x LR20 batteries correctly according "+" "-", and put back the cover.
- If there is a roll of paper towel in the dispenser, remove it before install the batteries.
- Remove the roll: use one hand to press down the small wheel slightly, and remove it from the rubber wheel; the other hand roll back the paper towel, and remove it.