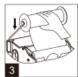

## When the diameter of roll is ≤ 10mm, follow the Step 3 and 4 to change a new roll.

 Remove the remaining roll from the paper holder wheels

 Put the remaining roll between the roll holders. Then follow Step1 and 2 to install a new roll of paper towel.