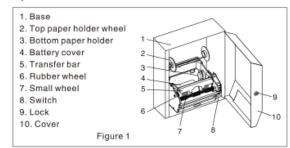

# Components:

# **Battery Installation:**

- Open the cover of the battery box, and put 4 x LR20 batteries correctly according "+" "-", and put back the cover.
- If there is a roll of paper towel in the dispenser, remove it before install the batteries.
- Remove the roll: use one hand to press down the small wheel slightly, and remove it from the rubber wheel; the other hand roll back the paper towel, and remove it.

Notes: 1. The dispenser will not work if install the batteries improperly.

- 2. To avoid breaking the dispenser, do not mix different kind of batteries to use.
- 3. When the dispenser is low battery, the indicator will flash one time per second; the dispenser can still work, but should replace the batteries. When the indicator flashes twice per second, it will stop working, have to replace the batteries.