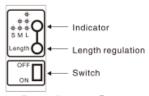

# Length regulation:

Switch on the power, use the "Length Regulation" button to adjust, there are 3 kinds of length can be chose. Every time press the button, show different length in different ways. As follows:

| Dispense length | State of indicator             |  |
|-----------------|--------------------------------|--|
| 200mm(77/8")-S  | flash one time                 |  |
| 250mm(97/8")-M  | flash two times continuously   |  |
| 300mm(117/8")-L | flash three times continuously |  |