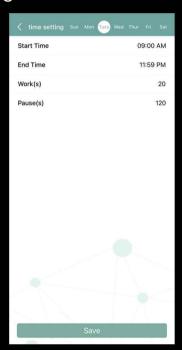

### CONTROL BUTTONS EXPLAINED

On the main interface click the 'SET' button. To operate the working periods, select the days you would like the scent machine to function, below this area you can create your desired time intervals you want the machine to operate between. You can do this by pressing the // button.

# SETTING THE FRAGRANCE CONCENTRATION

The scent system works from 5 to 300 seconds at a time and can be paused from 5 to 300 seconds per your requirements. The longer the pause, the weaker the fragrance. Please follow the guidelines below to setting your desired fragrance concentration. You can set up to 5 different programs.