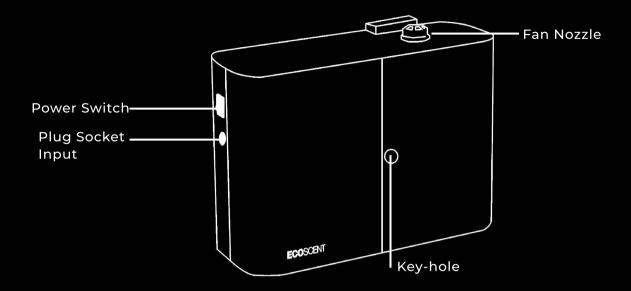

### POWER ON

Connect the power adapter with the 220V power socket and turn the unit on with the switch located at the side - you should hear a beep. Unlock the unit with the key, the fan should sound and LCD display screen should be on.

### FRAGRANCE REPLENISHMENT

Open the machine's doors, unscrew the nozzle at the top right of the unit. Remove the bottle and fill with fragrance to your desired capacity. Do not fill past the 750ml marked line on the side of the bottle.