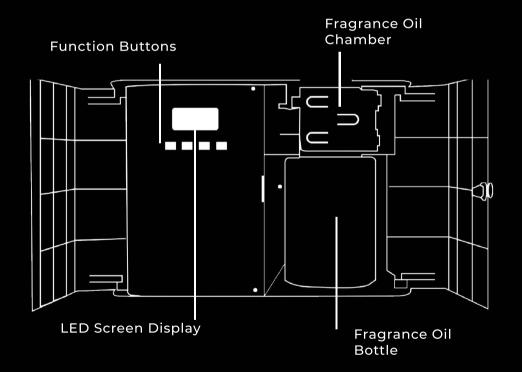

### FRAGRANCE REPLENISHMENT

Open the machine's doors, unscrew the nozzle at the top right of the unit. Remove the bottle and fill with fragrance to your desired capacity. Do not fill past the 750ml marked line on the side of the bottle.