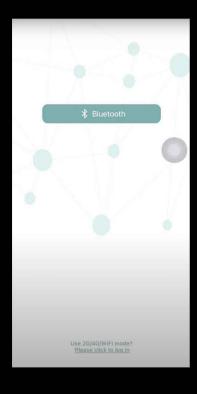

# CONNECTING ECOSCENT UNIT TO AROMALINK APP

1) On the App Store, Google Play, or Android App Store search and download the AromaLink app.

2) Open the AromaLink App, you'll see a Bluetooth button. Ensuring your unit is switched ON, click on the 'Bluetooth' button, the app will then search for nearby units. The device name will start with 'Smart.A5WIFI...' on the app select the device name and enter the initial password which is '1234' to connect your scent machine to your phone.