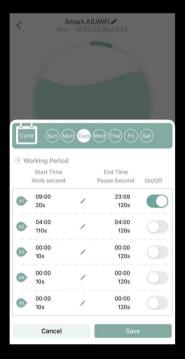

### CONTROL BUTTONS EXPLAINED

On the main interface click the 'SET' button. To operate the working periods, select the days you would like the scent machine to function, below this area you can create your desired time intervals you want the machine to operate between. You can do this by pressing the // button.

# SETTING THE FRAGRANCE CONCENTRATION

The scent system works from 5 to 300 seconds at a time and can be paused from 5 to 300 seconds per your requirements. The longer the pause, the weaker the fragrance. Please follow the guidelines below to setting your desired fragrance concentration. You can set up to 5 different programs.

| CONCENTRATION % | WORK | PAUSE |
|-----------------|------|-------|
| 100%            | 300s | 5s    |
| 75%             | 225s | 75s   |
| 50%             | 150s | 150s  |
| 40%             | 120s | 180s  |
| 25%             | 75s  | 225s  |
| 5%              | 5s   | 300s  |