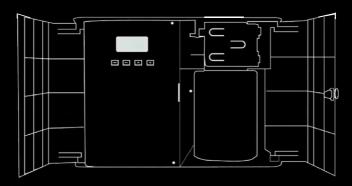

## **CONTROL INTERFACE**

Your control interface should look like the image below

On/Off: Controls whether the scent machine is on or off

Fan: Controls whether the fan is open or closed. Turning on the fan allows the fragrance to disperse to a wider area.

Set: Allows you to set the working time period and frequency of the dispersal of the fragrance.

### CONTROL BUTTONS EXPLAINED

On the main interface click the 'SET' button. To operate the working periods, select the days you would like the scent machine to function, below this area you can create your desired time intervals you want the machine to operate between. You can do this by pressing the // button.