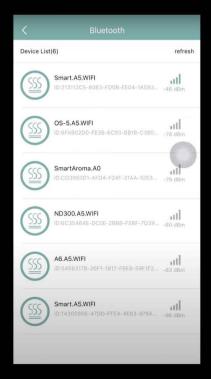

# CONNECTING ECOSCENT UNIT TO AROMALINK APP

1) On the App Store, Google Play, or Android App Store search and download the AromaLink app.

2) Open the AromaLink App, you'll see a Bluetooth button. Ensuring your unit is switched ON, click on the 'Bluetooth' button, the app will then search for nearby units. The device name will start with 'Smart.A5WIFI...' on the app select the device name and enter the initial password which is '1234' to connect your scent machine to your phone.