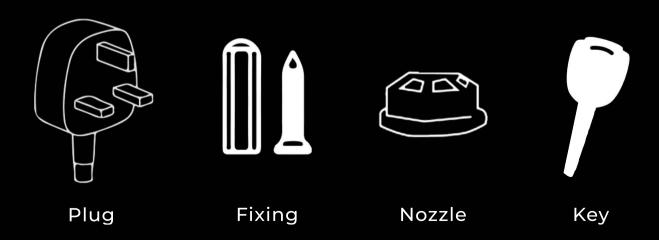

cords and plugs. If used, it may endanger your safety and may cause fire.
- 2. Please do not open the inside of the scent delivery system as this may cause damage. If the scent delivery system works in error, please read the user manual carefully, follow the normal procedure or consult after-sales.
- 3. When the scent delivery system is working, do not disassemble the scent delivery system or shake the scent delivery system vigorously.
- 4. Do not put the scent delivery system or power adapter in water. Do not put water in the fragrance bottle.
- 5. When the scent delivery system is already filled with fragrance oil or cleaning solution, do not invert, tilt or rotate the scent delivery system to prevent liquid spillage and damage of the scent delivery system and surfaces.

### IN THE BOX



### PRODUCT INSTRUCTIONS

The EcoScent LUNA Pro features advanced diffusion technology that converts fragrance oil into a fine, dry, mist, releasing fragrance safely and directly into your environment without sprays or aerosols. Its features: the scent diffusion speed is fast, the atomised particle is fine and smooth, the oil consumption is stable and low.

The EcoScent LUNA Pro uses a professional diaphragm pump which can work for 10,000 hours. The EcoScent LUNA Pro has a touch button panel on the LCD screen to control the working time and aroma concentration based on your preference. This is controlled via the Bluetooth app. Leading technology with patented micron atomisation makes the LUNA Pro's aroma diffuse and spread quickly providing a long lasting fragrance.

| MODEL NO.       |