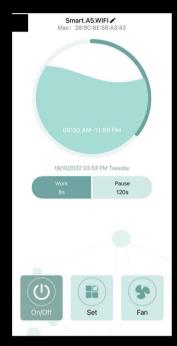

## **CONTROL INTERFACE**

Your control interface should look like the image below

On/Off: Controls whether the scent machine is on or off

Fan: Controls whether the fan is open or closed. Turning on the fan allows the fragrance to disperse to a wider area.

Set: Allows you to set the working time period and frequency of the dispersal of the fragrance.