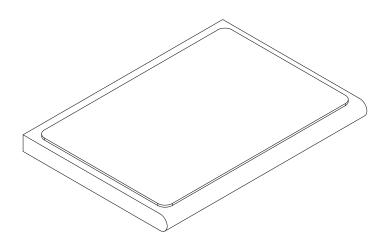

# BAGNODESIGN

EXPERTLY CRAFTED BATHROOMS

Installation Guide

OVALE SHELF 138.5X100MM

A member of SANIPEXGROUP www.sanipexgroup.com