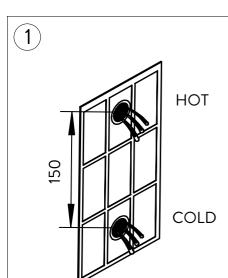

## Installation Guide

BDD-BCH-505-XX

BEACH HOUSE WALL MOUNTED OUTDOOR SHOWER COLUMN 1790 MM

A member of SANIPEXGROUP www.sanipexgroup.com

Make sure cold & hot water pipes installed at 1050mm height. Flush the pipes before installation. Make sure the middle distance btw the two pipes are 150mm, and allow 5mm adjustment.

Measure the depth of the inner thread of cold & hot water pipes and mark it. This is to have NO gap left btw the wall and brass connector. Cut the extra length of the outer thread of the brass connector at marked length.