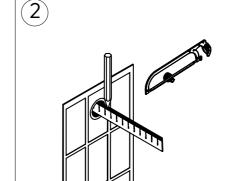

Measure the depth of the inner thread of cold & hot water pipes and mark it. This is to have NO gap left btw the wall and brass connector. Cut the extra length of the outer thread of the brass connector at marked length.

Fit the two brass connectors to the stainless fixing plate with two holes. Then tighten the two brass connectors to the cold & hot water pipes.

insert upper part to upper holder, lower parts to the two brass connectors, then tighten the screws. Connect the seperate shower head if have, and instal handshower and hose to hose inlet, then all installations are done.