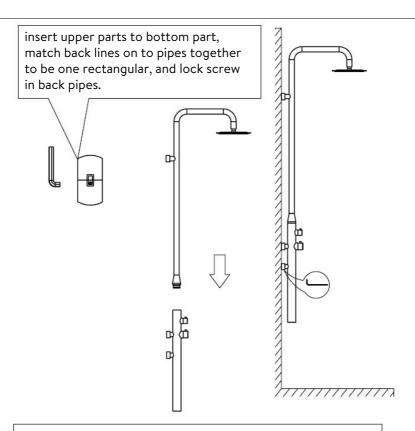

Fit the two brass connectors to the stainless fixing plate with two holes. Then tighten the two brass connectors to the cold & hot water pipes.

insert upper part to upper holder, lower parts to the two brass connectors, then tighten the screws. Connect the seperate shower head if have, and instal handshower and hose to hose inlet, then all installations are done.