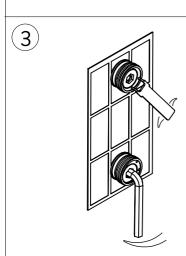

Fit the two brass connectors to the stainless fixing plate with two holes. Then tighten the two brass connectors to the cold & hot water pipes.

insert upper part to upper holder, lower parts to the two brass connectors, then tighten the screws. Connect the seperate shower head if have, and instal handshower and hose to hose inlet, then all installations are done.