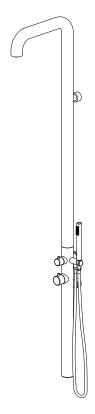

## Installation Guide

BDD-BCH-505-XX

BEACH HOUSE WALL MOUNTED OUTDOOR SHOWER COLUMN 1790 MM

A member of SANIPEXGROUP www.sanipexgroup.com

Make sure cold & hot water pipes installed at 1050mm height. Flush the pipes before installation. Make sure the middle distance btw the two pipes are 150mm, and allow 5mm adjustment.