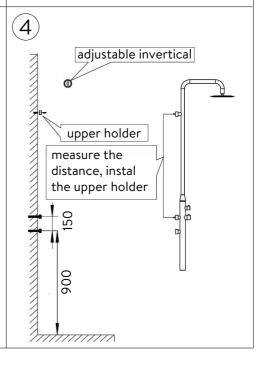

## Installation Guide

BDD-BCH-505-XX

BEACH HOUSE WALL MOUNTED OUTDOOR SHOWER COLUMN 1790 MM

A member of SANIPEXGROUP www.sanipexgroup.com

Make sure cold & hot water pipes installed at 1050mm height. Flush the pipes before installation. Make sure the middle distance btw the two pipes are 150mm, and allow 5mm adjustment.