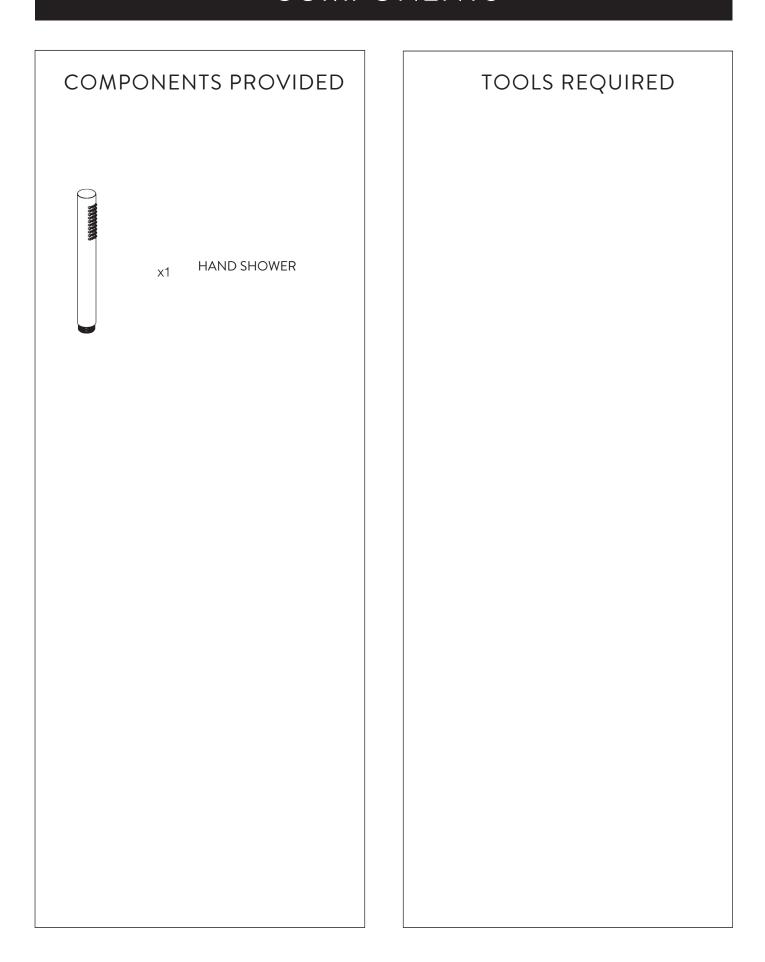

# BAGNODESIGN BEACH HOUSE

BDD-BCH-535

HAND SHOWER

#### INSTALLATION AND MAINTENANCE GUIDE







SANIPEXGROUP

# COMPONENTS



## **ATTENTION**

#### IMPORTANT PLEASE READ

All products manufactured and supplied by BAGNODESIGN are fit for purpose as long as they are Installed, used correctly, cleaned and receive regular maintenance in accordance with these instructions.

Remove all packaging and check the product for damage or missing parts before commencing with the installation.

Any alterations made to this product and its components may infringe product certification, infringe water regulations and invalidate the guarantee. The Installation must comply with all local/national water supply authority regulations/bylaws and building and plumbing regulations, therefore we strongly recommend that your product be installed by a reputable qualified trade's person.

#### **DISPOSAL GUIDANCE**

The best way to ensure