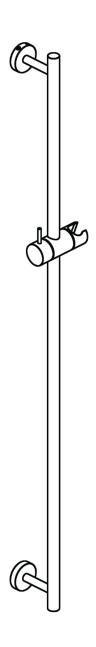

## **BEACH HOUSE**

BDD-BCH-538 SLIDE RAIL

# **COMPONENTS PROVIDED** SLIDE RAIL x1 x 2 FIXING KIT ALLEN KEY