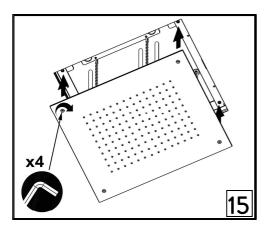

ter the life cycle of the product is deemed complete by the end-user please follow the below to dispose of the items correctly...

#### CLEANING CARE GUIDE

Only use a mild soap and water for cleaning. Rinse with water to remove the mild soap solution. We recommend the product is dried using a soft cloth after every use.

Never use any abrasive or strong cleaning products containing, bleaches, acids (hydrochloric, formic, phosphorus, chlorine or acetic), strong detergents, limescale remover, alcohol or dyes etc. Never use abrasive cleaning pads, wire wool or microfibre cloths. Never use cleaning equipment that may have been pre-used and contaminated with the above substances.

**Never** apply the cleaning product directly onto the finished surface.













































| Note: |      |      |
|-------|------|------|
|       |      |      |
|       |      |      |
|       |      |      |
|       |      |      |
|       |      |      |
|       |      |      |
|       |      |      |
|       |      |      |
|       |      |      |
|       |      |      |
|       |      |      |
|       |      |      |
|       |      |      |
|       |      |      |
|       |      |      |
|       |      |      |
|       |      |      |
|       |      |      |
|       |      |      |
|       |      |      |
|       |      |      |
|       |      |      |
|       |      |      |
|       |      |      |
|       |      |      |
|       |      |      |
|       |      |      |
|       |      |      |
|       |      |      |
|       |      |      |
|       |      |      |
|