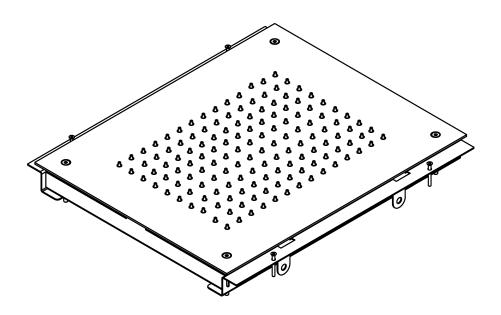

### IND-BDD-SPA-515-XX

BAGNO SPA RECTANGULAR RECESSED SHOWER HEAD 400X500MM

A member of SANIPEXGROUP www.sanipexgroup.com