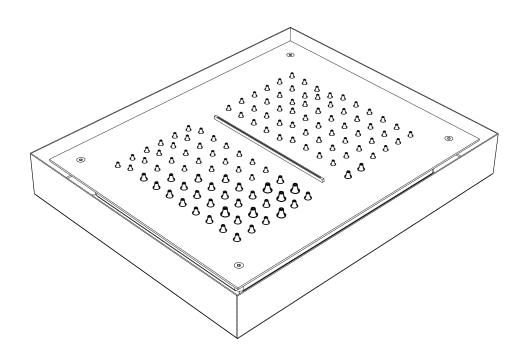

### IND-BDD-SPA-525-XX

BAGNO SPA RECTANGULAR RECESSED SHOWER HEAD WITH 2 FUNCTION & RGB LIGHTS 400X500MM

A member of SANIPEXGROUP www.sanipexgroup.com