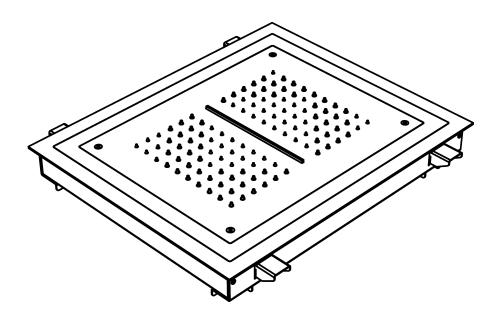

### IND-BDD-SPA-526-XX

BAGNO SPA RECTANGULAR RECESSED SHOWER HEAD WITH 2 FUNCTION & RGB LIGHTS 480X580MM

A member of SANIPEXGROUP www.sanipexgroup.com