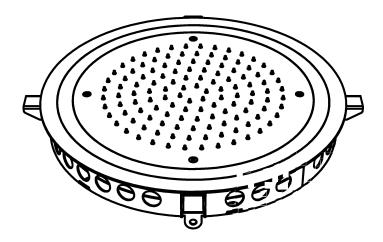

### IND-BDD-SPA-527-XX

BAGNO SPA ROUND RECESSED SHOWER HEAD WITH RGB LIGHTS DIA. 500MM

> A member of SANIPEXGROUP www.sanipexgroup.com