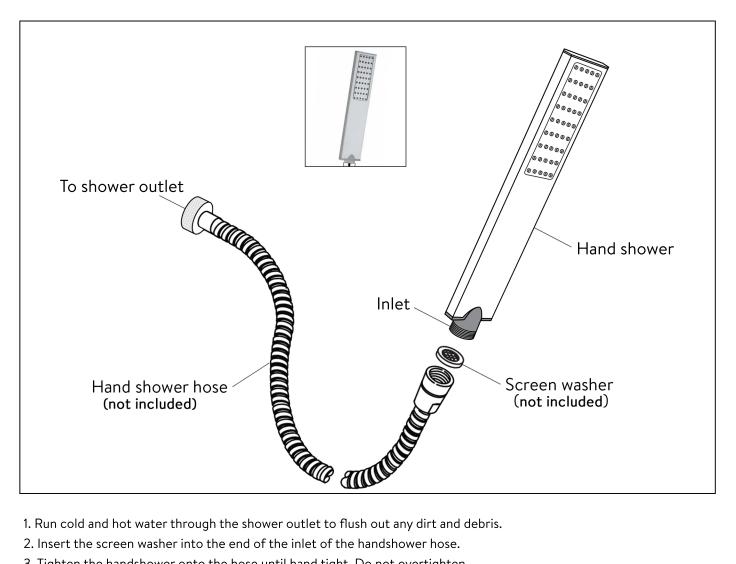

## Installation

- 1. Run cold and hot water through the shower outlet to flush out any dirt and debris.
- 2. Insert the screen washer into the end of the inlet of the handshower hose.
- 3. Tighten the handshower onto the hose until hand tight. Do not overtighten.
- 4. Install the hose onto the shower outlet.
- 5. Use a suitable spanner to tighten the hose onto the shower outlet. Do not overtighten.