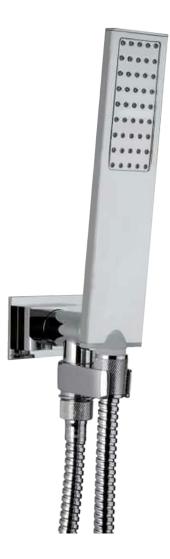

## Installation

## BAGNODESIGN

EXPERTLY CRAFTED BATHROOMS





Wrap the inlet thread with PTFE tape and install in to the wall fixing. Run water through the shower outlet to flush out any dirt and debris.



Insert the screen washer into the end of the inlet of the handshower hose. Tighten the handshower onto the hose until hand tight. Do not overtighten.



Install the hose onto the shower outlet. Use a suitable spanner to tighten the hose onto the shower outlet. Do not overtighten.



Turn on the water and test.



## hand shower kit

## **Product Aftercare:**

This hand shower has been designed and manufactured with great care and attention to detail. If you follow a few simple cleaning instructions, you will be able to enjoy their quality and beauty every day.

We recommend cleaning with a soft damp cloth and mild soap solution.

Do not use cr