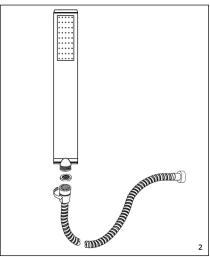

## BAGNODESIGN

EXPERTLY CRAFTED BATHROOMS

Wrap the inlet thread with PTFE tape and install in to the wall fixing. Run water through the shower outlet to flush out any dirt and debris.

Insert the screen washer into the end of the inlet of the handshower hose. Tighten the handshower onto the hose until hand tight. Do not overtighten.

Install the hose onto the shower outlet. Use a suitable spanner to tighten the hose onto the shower outlet. Do not overtighten.

Turn on the water and test.