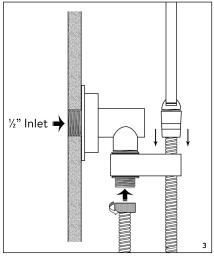

Install the hose onto the shower outlet. Use a suitable spanner to tighten the hose onto the shower outlet. Do not overtighten.

Turn on the water and test.