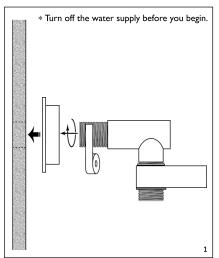

## Installation

## BAGNODESIGN

EXPERTLY CRAFTED BATHROOMS

Wrap the inlet thread with PTFE tape and install in to the wall fixing. Run water through the shower outlet to flush out any dirt and debris.

Insert the screen washer into the end of the inlet of the handshower hose. Tighten the handshower onto the hose until hand tight. Do not overtighten.