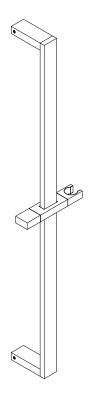

### **Box Contents**

1 Select a convenient height to place the shower rail based on your personal needs. Mark the place for drilling the hole in wall.

Remove the posts from the slide rail by using allen key.

Insert anchors into drilled holes & fix posts with screws. slide the slide rail onto posts & fix slide rail with with allen key.

INSTALLATION COMPLETE

| Note: |
|-------|
|       |
|       |
|       |
|       |
|       |
|       |
|       |
|       |
|       |
|       |
|       |
|       |
|       |
|       |
|       |
|       |
|       |
|       |
|       |
|       |
|       |
|       |
|       |