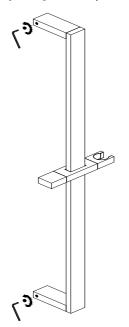

### **Box Contents**

1 Select a convenient height to place the shower rail based on your personal needs. Mark the place for drilling the hole in wall.

Remove the posts from the slide rail by using allen key.