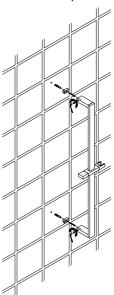

Insert anchors into drilled holes & fix posts with screws. slide the slide rail onto posts & fix slide rail with with allen key.

INSTALLATION COMPLETE

| Note: |
|-------|
|       |
|       |
|       |
|       |
|       |
|       |
|       |
|       |
|       |
|       |
|       |
|       |
|       |
|       |
|       |
|       |
|       |
|       |
|       |
|       |
|       |
|       |
|       |