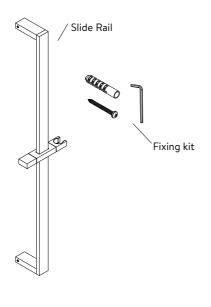

### **Box Contents**

1 Select a convenient height to place the shower rail based on your personal needs. Mark the place for drilling the hole in wall.

Remove the posts from the slide rail by using allen key.

Insert anchors into drilled holes & fix posts with screws. slide the slide rail onto posts & fix slide rail with with allen key.

INSTALLATION COMPLETE

| Note: |
|-------|
|       |
|       |
|       |
|       |
|       |
|       |
|       |
|       |
|       |
|       |
|       |
|       |
|       |
|       |
|       |
|       |
|       |
|       |
|       |
|       |
|       |
|       |
|       |