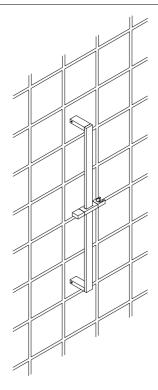

Insert anchors into drilled holes & fix posts with screws. slide the slide rail onto posts & fix slide rail with with allen key.

INSTALLATION COMPLETE

| Note: |
|-------|
|       |
|       |
|       |
|       |
|       |
|       |
|       |
|       |
|       |
|       |
|       |
|       |
|       |
|       |
|       |
|       |
|       |
|       |
|       |
|       |
|       |
|       |
|       |