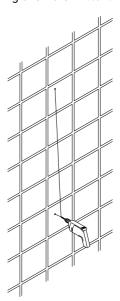

### **Box Contents**

1 Select a convenient height to place the shower rail based on your personal needs. Mark the place for drilling the hole in wall.

Remove the posts from the slide rail by using allen key.