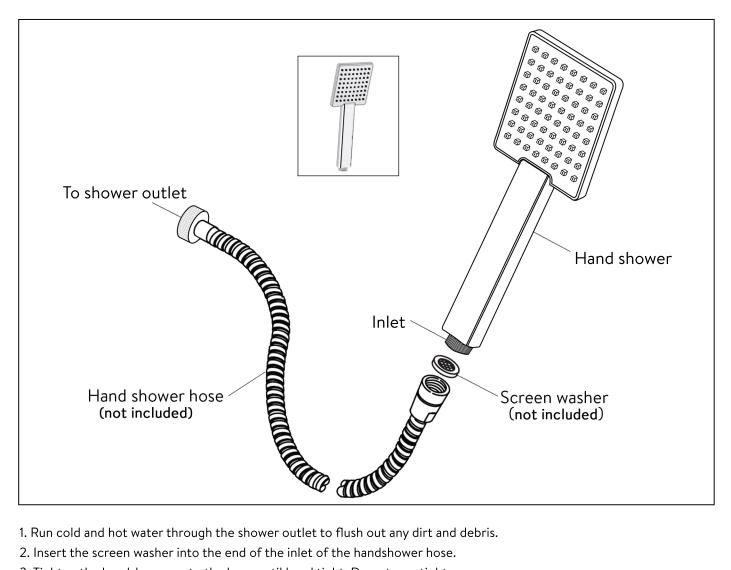

## Installation

- 1. Run cold and hot water through the shower outlet to flush out any dirt and debris.
- 2. Insert the screen washer into the end of the inlet of the handshower hose.
- 3. Tighten the handshower onto the hose until hand tight. Do not overtighten.
- 4. Install the hose onto the shower outlet.
- 5. Use a suitable spanner to tighten the hose onto the shower outlet. Do not overtighten.