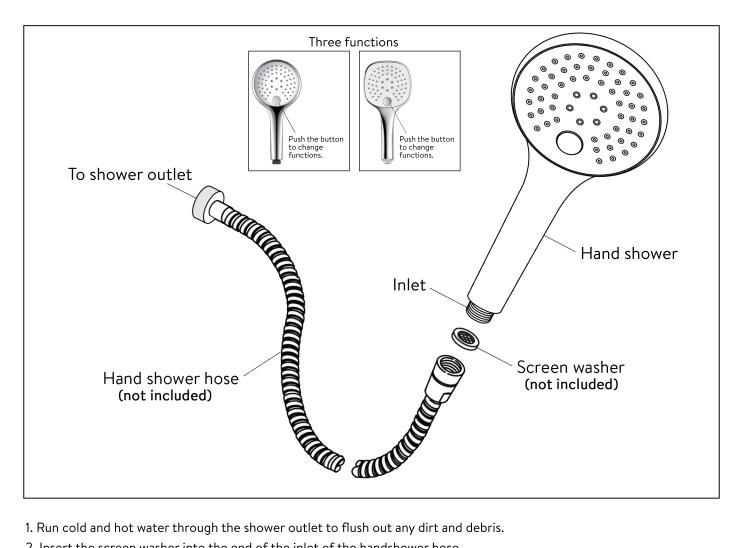

## Installation

QUALITY PLUMBING SOLUTIONS

1. Run cold and hot water through the shower outlet to flush out any dirt and debris.

- 2. Insert the screen washer into the end of the inlet of the handshower hose.
- 3. Tighten the handshower onto the hose until hand tight. Do not overtighten.
- 4. Install the hose onto the shower outlet.
- 5. Use a suitable spanner to tighten the hose onto the shower outlet. Do not overtighten.

## hand shower