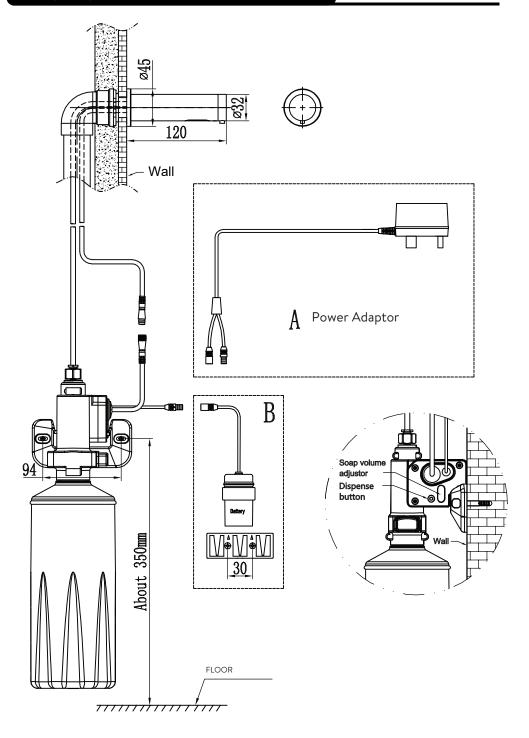

# Specifications:

| Model No.       | AQE-ECO-251-XX         |  |  |
|-----------------|------------------------|--|--|
| Material        | Brass                  |  |  |
| Power Supply    | AC:220V                |  |  |
| Trower Supply   | DC:6V (4xAA)           |  |  |
| Bottle Capacity | 1.6-2L                 |  |  |
| Ambient Temp.   | Normal Temperature     |  |  |
| Sensor Range    | 15±3cm                 |  |  |
| Viscosity       | 100-3500cp(mpA·s)      |  |  |
| Soap Volume     | ≤2mL/times(four gears) |  |  |

#### Installation steps:

- 1. Fill the soap bottle with liquid soap for the first use.
- 2. Press and hold button until liquid soap is dispensed from the nozzle.
- 3. Place hand below the nozzle to dispense liquid soap into palm of hand.