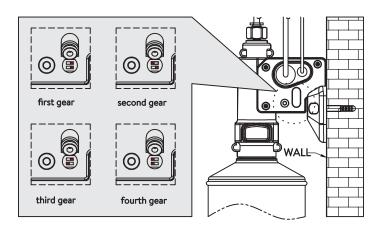

The soap dispensers have 4 settings to adjust dispense of soap, the first gear being the least volume and the fourth being maximum. Factory default is set at second gear.