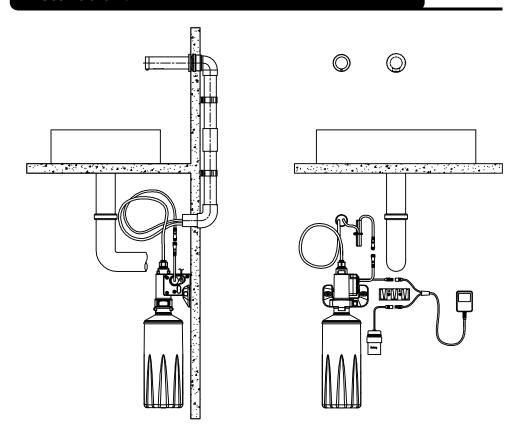

#### Installation Guide



AQE-ECO-251-XX
AQUAECO ROUND WALL TOUCHLESS SOAP DISPENSER

A member of SANIPEXGROUP

# Specifications:

| Model No.       | AQE-ECO-251-XX         |  |  |
|-----------------|------------------------|--|--|
| Material        | Brass                  |  |  |
| Power Supply    | AC:220V                |  |  |
| Trower Supply   | DC:6V (4xAA)           |  |  |
| Bottle Capacity | 1.6-2L                 |  |  |
| Ambient Temp.   | Normal Temperature     |  |  |
| Sensor Range    | 15±3cm                 |  |  |
| Viscosity       | 100-3500cp(mpA·s)      |  |  |
| Soap Volume     | ≤2mL/times(four gears) |  |  |

## Installation:



## Roughing in:



#### Installation steps:

- 1. Fill the soap bottle with liquid soap for the first use.
- 2. Press and hold button until liquid soap is dispensed from the nozzle.
- 3. Place hand below the nozzle to dispense liquid soap into palm of hand.

The soap dispensers have 4 settings to adjust dispense of soap, the first gear being the least volume and the fourth being maximum. Factory default is set at second gear.



#### CARE AND MAINTENANCE

If the soap dispenser fails to function correctly, firstly check all connections are tight and free from air leaks. If dispenser still fails to function, place manifold into a bottle of warm water. Pump the warm water through the dispenser to dislodge any dried soap residue and then refit manifold into soap bottle.

Water marks and soap