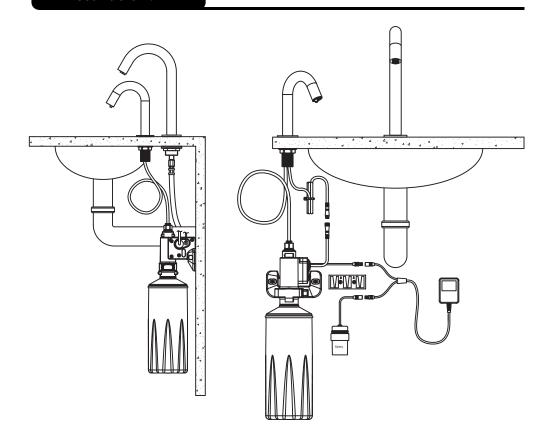

## Installation Guide



AQE-ECO-252-XX
AQUAECO TOUCHLESS SOAP DISPENSER

A member of SANIPEXGROUP

# Specifications:

| Model No.      | AQE-ECO-252-XX        |  |  |
|----------------|-----------------------|--|--|
| Material Power | Brass                 |  |  |
| supply Bottle  | AC:220V DC:1.5V 4pcs  |  |  |
| capacity       | 1.6-2L                |  |  |
| Sensing range  | Normal temperature    |  |  |
| Ambient temp.  | 5-20cm                |  |  |
| Viscosity Soap | 100-3500cp(mpA·s)     |  |  |
| volume         | ≤2mL/times(four gear) |  |  |

## Installation:



# Roughing in:



### Installation steps:

- 1,Fill liquid soap into bottle capacity.
- 2,Press and hold the dispense button on the control box, release till the soap is dispensed.
- 3,Start the system by passing your hand in the sensor range, soap will dispense automatically.

#### Note: It has four soap dispense volume adjustment: 1:

Low volume

- 2.Normal volume
- 3,Medium volume
- 4, High volume





Approach the magnet to the sensor at the top of the faucet, the led light will flash continuously, then place your hand/object at the appropriate position as reference, take away your hand/object when the led light is off. The sensor adjustment is finished.

#### Caution:

- 1,Ensure soap is free of particles, and filling cup is clean.
- 2,Clean soap tank with water periodically.
- 3, R