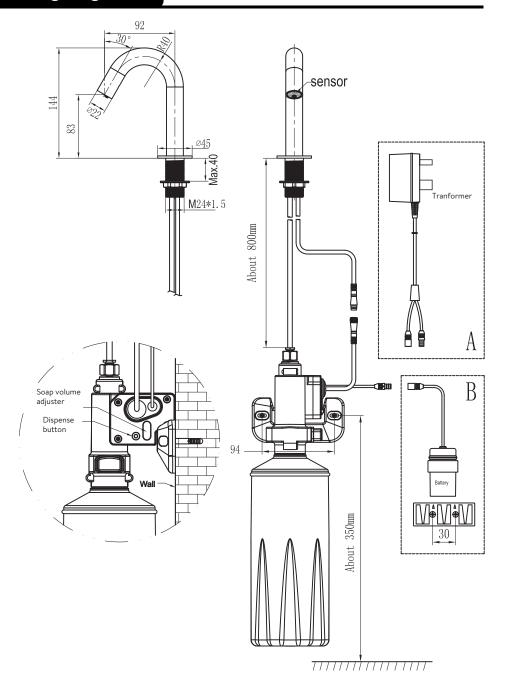

# Specifications:

| Model No.      | AQE-ECO-252-XX        |  |  |
|----------------|-----------------------|--|--|
| Material Power | Brass                 |  |  |
| supply Bottle  | AC:220V DC:1.5V 4pcs  |  |  |
| capacity       | 1.6-2L                |  |  |
| Sensing range  | Normal temperature    |  |  |
| Ambient temp.  | 5-20cm                |  |  |
| Viscosity Soap | 100-3500cp(mpA·s)     |  |  |
| volume         | ≤2mL/times(four gear) |  |  |

## Installation:

# Roughing in:

### Installation steps:

- 1,Fill liquid soap into bottle capacity.
- 2,Press and hold the dispense button on the control box, release till the soap is dispensed.
- 3,Start the system by passing your hand in the sensor range, soap will dispense automatically.