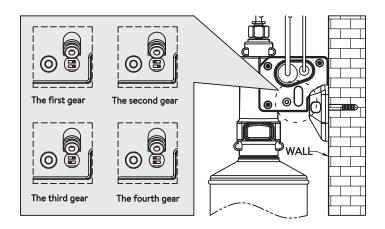

#### Note: It has four soap dispense volume adjustment: 1:

Low volume

- 2.Normal volume
- 3,Medium volume
- 4, High volume

Approach the magnet to the sensor at the top of the faucet, the led light will flash continuously, then place your hand/object at the appropriate position as reference, take away your hand/object when the led light is off. The sensor adjustment is finished.