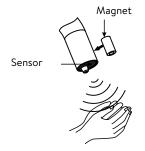

#### Note: It has four soap dispense volume adjustment: 1:

Low volume

- 2.Normal volume
- 3,Medium volume
- 4, High volume

Approach the magnet to the sensor at the top of the faucet, the led light will flash continuously, then place your hand/object at the appropriate position as reference, take away your hand/object when the led light is off. The sensor adjustment is finished.