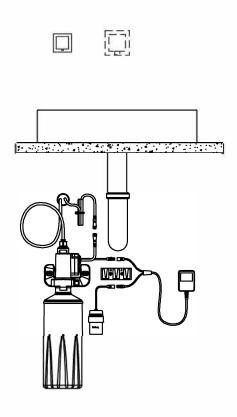

### Installation Guide



AQE-ECO-253-XX

AQUAECO SQUARE WALL TOUCHLESS SOAP DISPENSER

A member of SANIPEXGROUP

## PRODUCT PARAMETER

| Item No                | AQE-ECO-253-XX        |
|------------------------|-----------------------|
| Material               | Brass                 |
| Operating voltage      | AC:220V DC:1.5V 4pcs  |
| Liquid measure         | 1.6-2L                |
| Ambient temperature    | Normal temperature    |
| Induction distance     | 0-Bcm                 |
| Soap liquid viscosity  | 100-3500cp (mpA • s)  |
| The quantity of liquid | ≤2ml/times(four gear) |

# THE PRODUCT INSTALLATION DIAGRAM





# PRODUCT STRUCTURE SIZE CHART



#### INSTALLATION

- 1, Used for the first time, please be sure to add full soap in the soap bottle 2, Soap liquid filled, please press the button until the soap dispenser has soap out ,and the loosen the button
- 3, Use the hand approach the spout of soap dispenser, the machine can be normally out the soap, and the finish the installation and test

Following shown, the soap dispenser have four adjustable gear to adjust the quantity of soap dispenser ,the first gear the biggest soap, the fourth gear the least, the default position in the first gear ,please don't adjust the necessary



#### **ANNOUNCEMENTS**

- 1. Please don't let the dust fall into soap liquid device, it may be blocked access point, if you find that the container is dirty or have impuri