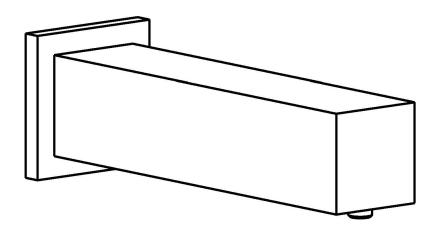

### Installation Guide

AQE-ECO-253-XX

AQUAECO SQUARE WALL TOUCHLESS SOAP DISPENSER

A member of SANIPEXGROUP

## PRODUCT PARAMETER

| Item No                | AQE-ECO-253-XX        |
|------------------------|-----------------------|
| Material               | Brass                 |
| Operating voltage      | AC:220V DC:1.5V 4pcs  |
| Liquid measure         | 1.6-2L                |
| Ambient temperature    | Normal temperature    |
| Induction distance     | 0-Bcm                 |
| Soap liquid viscosity  | 100-3500cp (mpA • s)  |
| The quantity of liquid | ≤2ml/times(four gear) |