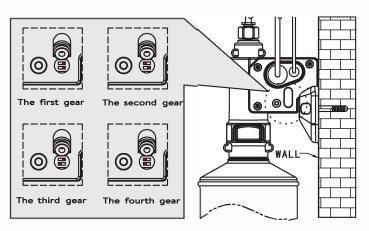

# THE PRODUCT INSTALLATION DIAGRAM

Following shown, the soap dispenser have four adjustable gear to adjust the quantity of soap dispenser ,the first gear the biggest soap, the fourth gear the least, the default position in the first gear ,please don't adjust the necessary