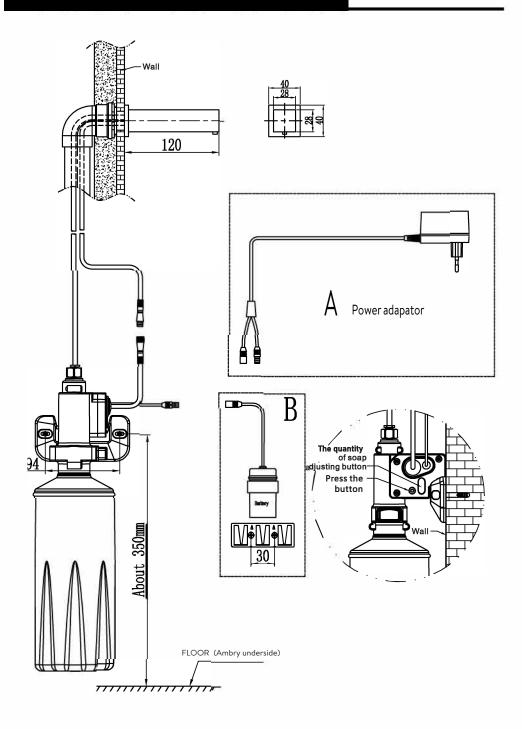

# PRODUCT STRUCTURE SIZE CHART

#### INSTALLATION

- 1, Used for the first time, please be sure to add full soap in the soap bottle 2, Soap liquid filled, please press the button until the soap dispenser has soap out ,and the loosen the button
- 3, Use the hand approach the spout of soap dispenser, the machine can be normally out the soap, and the finish the installation and test

Following shown, the soap dispenser have four adjustable gear to adjust the quantity of soap dispenser ,the first gear the biggest soap, the fourth gear the least, the default position in the first gear ,please don't adjust the necessary