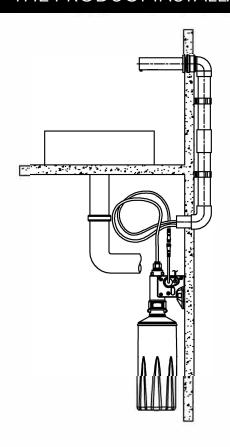

### Installation Guide



AQE-ECO-253-XX

AQUAECO SQUARE WALL TOUCHLESS SOAP DISPENSER

A member of SANIPEXGROUP

## PRODUCT PARAMETER

| Item No                | AQE-ECO-253-XX        |
|------------------------|-----------------------|
| Material               | Brass                 |
| Operating voltage      | AC:220V DC:1.5V 4pcs  |
| Liquid measure         | 1.6-2L                |
| Ambient temperature    | Normal temperature    |
| Induction distance     | 0-Bcm                 |
| Soap liquid viscosity  | 100-3500cp (mpA • s)  |
| The quantity of liquid | ≤2ml/times(four gear) |

# THE PRODUCT INSTALLATION DIAGRAM





# PRODUCT STRUCTURE SIZE CHART



#### INSTALLATION

- 1, Used for the first time, please be sure to add full soap in the soap bottle 2, Soap liquid filled, please press the button until the soap dispenser has soap out ,and the loosen the button
- 3, Use the hand approach the spout of soap dispenser, the machine can be normally out the soap, and the finish the installation and test

Following shown, the soap dispenser have four adjustable gear to adjust the quantity of soap dispenser ,the first gear the biggest soap, the fourth gear the least, the default position in the first gear ,please don't adjust the necessary



#### **ANNOUNCEMENTS**

- 1. Please don't let the dust fall into soap liquid device, it may be blocked access point, if you find that the container is dirty or have impu