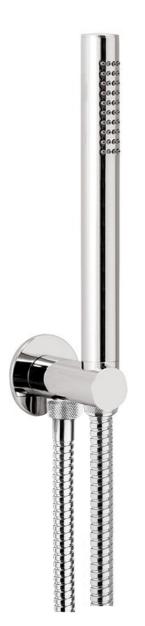

## Installation





Wrap the inlet thread with PTFE tape and install in to the wall fixing. Run water through the shower outlet to flush out any dirt and debris.



BAGNODESIGN EXPERTLY CRAFTED BATHROOMS

> Insert the screen washer into the end of the inlet of the handshower hose. Tighten the handshower onto the hose until hand tight. Do not overtighten.



Install the hose onto the shower outlet. Use a suitable spanner to tighten the hose onto the shower outlet. Do not overtighten.



Turn on the water and test.

## EX316 hand shower kit

## **Product Aftercare:**

This hand shower has been designed and manufactured with great care and attention to detail. If you follow a few simple cleaning instructions, you will be able to enjoy their quality and beauty every day.

We recommend cleaning with a soft dam