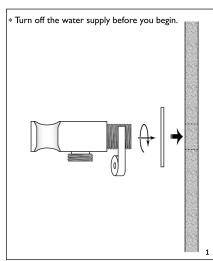

## Installation

Wrap the inlet thread with PTFE tape and install in to the wall fixing. Run water through the shower outlet to flush out any dirt and debris.

BAGNODESIGN EXPERTLY CRAFTED BATHROOMS

> Insert the screen washer into the end of the inlet of the handshower hose. Tighten the handshower onto the hose until hand tight. Do not overtighten.