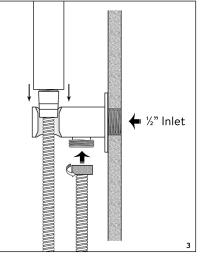

Install the hose onto the shower outlet. Use a suitable spanner to tighten the hose onto the shower outlet. Do not overtighten.

Turn on the water and test.