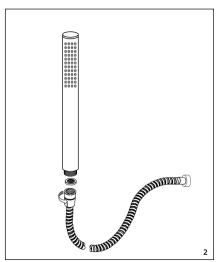

## Installation

Wrap the inlet thread with PTFE tape and install in to the wall fixing. Run water through the shower outlet to flush out any dirt and debris.

BAGNODESIGN EXPERTLY CRAFTED BATHROOMS

> Insert the screen washer into the end of the inlet of the handshower hose. Tighten the handshower onto the hose until hand tight. Do not overtighten.