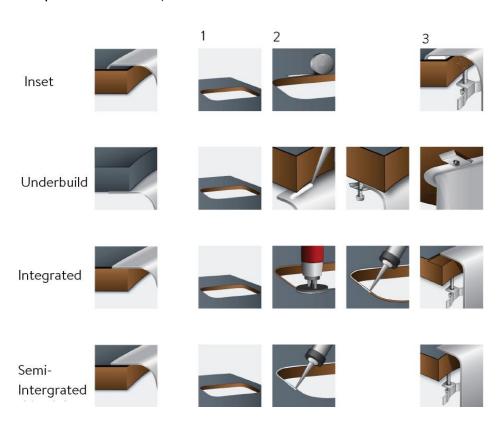

Step 2 Install the sink.

Clean the worktop-bottom and the top edge of the sink with acetone. Then apply a bead of silicone adhesive sealant to the brim of the bowl and place the bowl on/under the countertop.

Step 3 Fix the clips.