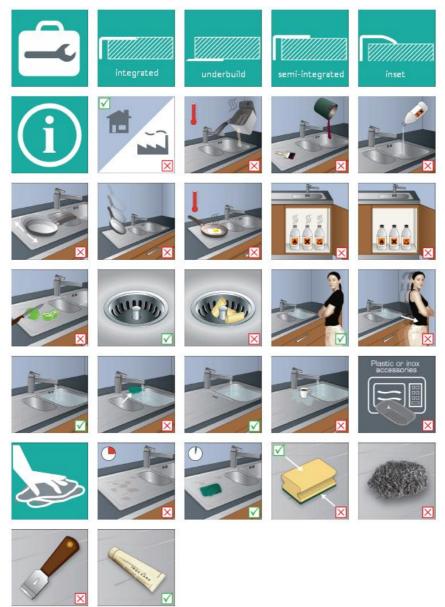

## **Product Aftercare:**

We recommend cleaning with a soft damp cloth and mild soap solution.

Do not use cream cleaners or cleaners containing bleach.

Do not scrub or scour.

Do not use abrasive cleaning agents.

Do not use solvent based cleaners.