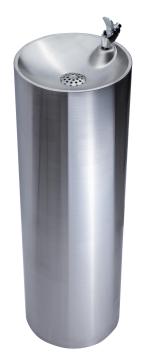

## Installation Guide

**AQE-IX3-501-SS** 

X304 FREESTANDING DRINKING FOUNTAIN WITH TAP AND WASTE DIA.300X915 MM

A member of SANIPEXGROUP www.sanipexgroup.com