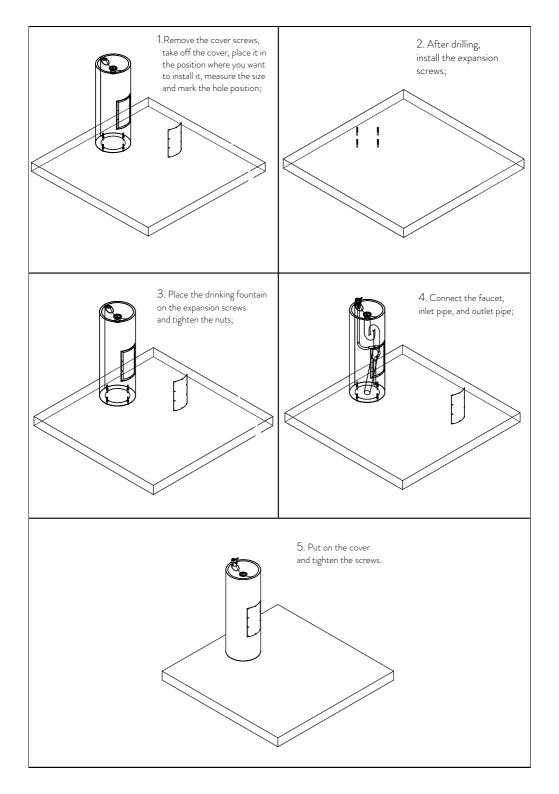

## General Installation:

Please note this product can require 2 or more persons to lift and manoeuvre into position.

To the installer: Please read and follow this instruction carefully, as the guarantee is only valid if the product is installed as directed.

Don't rush, read the instructions first and run through them before you begin. Keep fittings together to avoid loss. Do not over tighten screws or bolts.

If the unit is covered with polyethylene protective film, do not remove until installation is complete to grant maximum protection. However, remove film where any two surfaces will be in permanent contact.

Verify that all dimensions on the plan are the same as the ones of the product.

Please leave this installation manual with the end user once the product has been installed.