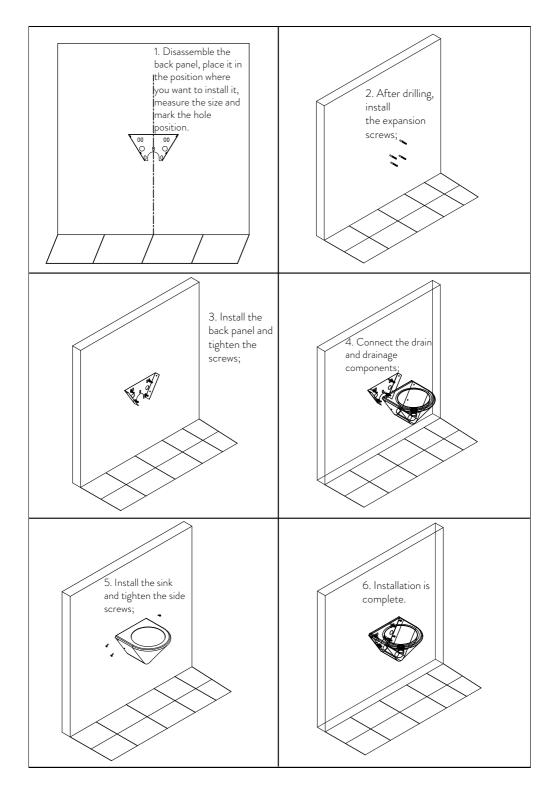

## General Installation:

Please note this product can require 2 or more persons to lift and manoeuvre into position.

To the installer: Please read and follow this instruction carefully, as the guarantee is only valid if the product is installed as directed.

Don't rush, read the instructions first and run through them before you begin. Keep fittings together to avoid loss. Do not over tighten screws or bolts.

If the unit is covered with polyethylene protective film, do not remove until installation is complete to grant maximum protection. However, remove film where any two surfaces will be in permanent contact.

Verify that all dimensions on the plan are the same as the ones of the product.

Please leave this installation manual with the end user once the product has been installed.