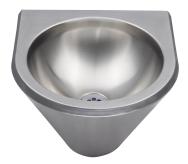

## Installation Guide

IX304 WALL MOUNTED WASH BASIN WITH WASTE 408X395X287 MM

A member of SANIPEXGROUP www.sanipexgroup.com