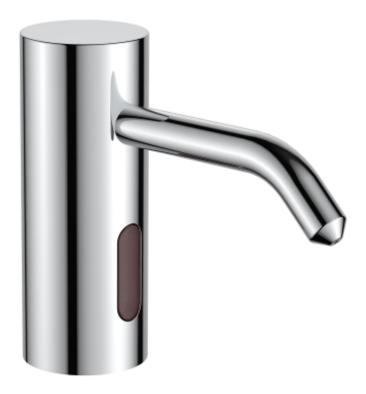

#### Installation Guide

AQE-MLI-254-XX M-LINE TOUCHLESS SOAP DISPENSER

A member of SANIPEXGROUP

# Specifications:

| Model No.       | AQE-MLI-254-XX        |  |  |
|-----------------|-----------------------|--|--|
| Material        | Brass                 |  |  |
| Sensing range   | 15±3cm                |  |  |
| Activation time | 0.5-1s                |  |  |
| Power supply    | AC:220V DC:1.5V 4pcs  |  |  |
| Viscosity Soap  | 100-3500cp(mpA·s)     |  |  |
| volume Bottle   | ≤2mL/times(four gear) |  |  |
| capacity        | 1.6-2L                |  |  |
| Ambient temp.   | Normal temperature    |  |  |