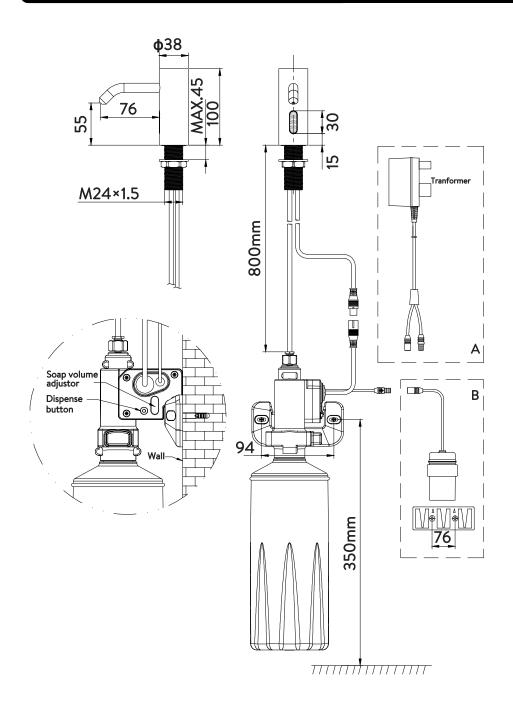

# Specifications:

| Model No.       | AQE-MLI-254-XX        |  |  |
|-----------------|-----------------------|--|--|
| Material        | Brass                 |  |  |
| Sensing range   | 15±3cm                |  |  |
| Activation time | 0.5-1s                |  |  |
| Power supply    | AC:220V DC:1.5V 4pcs  |  |  |
| Viscosity Soap  | 100-3500cp(mpA·s)     |  |  |
| volume Bottle   | ≤2mL/times(four gear) |  |  |
| capacity        | 1.6-2L                |  |  |
| Ambient temp.   | Normal temperature    |  |  |

#### Installation steps:

- 1,Fill liquid soap into bottle capacity.
- 2,Press and hold the dispense button on the control box, release till the soap is dispensed.
- 3,Start the system by passing your hand in the sensor range, soap will dispense automatically.

**Note:** It has four soap dispense volume adjustment: 1: Low volume

- 2.Normal volume
- 3,Medium volume
- 4,High volume