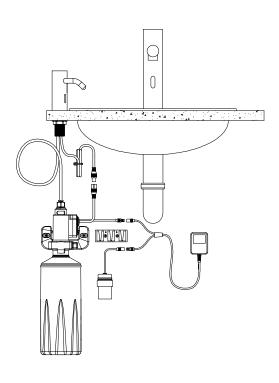

#### WASHROOM AND PLUMBING SOLUTIONS

#### Installation Guide



AQE-MLI-254-XX M-LINE TOUCHLESS SOAP DISPENSER

A member of SANIPEXGROUP

# Specifications:

| Model No.       | AQE-MLI-254-XX        |  |  |
|-----------------|-----------------------|--|--|
| Material        | Brass                 |  |  |
| Sensing range   | 15±3cm                |  |  |
| Activation time | 0.5-1s                |  |  |
| Power supply    | AC:220V DC:1.5V 4pcs  |  |  |
| Viscosity Soap  | 100-3500cp(mpA·s)     |  |  |
| volume Bottle   | ≤2mL/times(four gear) |  |  |
| capacity        | 1.6-2L                |  |  |
| Ambient temp.   | Normal temperature    |  |  |

## Installation:





## Roughing in:



#### Installation steps:

- 1,Fill liquid soap into bottle capacity.
- 2,Press and hold the dispense button on the control box, release till the soap is dispensed.
- 3,Start the system by passing your hand in the sensor range, soap will dispense automatically.

**Note:** It has four soap dispense volume adjustment: 1: Low volume

- 2.Normal volume
- 3,Medium volume
- 4,High volume



#### Caution:

- 1,Ensure soap is free of particles, and filling cup is clean.
- 2,Clean soap tank with water periodically.
- 3,Refill soap when soap level is approximately 20mm.
- 4,Replace batteries when red light in sensor window blinks.
- 5,Use soft and most cloth to clean, avoid spraying water directly at the system.

| Note: |  |
|-------|--|
|       |  |
|       |  |
|       |  |
|