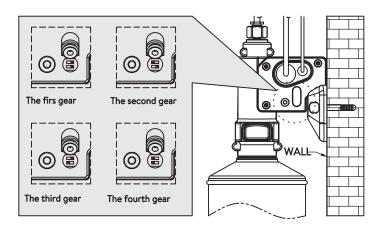

**Note:** It has four soap dispense volume adjustment: 1: Low volume

- 2.Normal volume
- 3,Medium volume
- 4,High volume