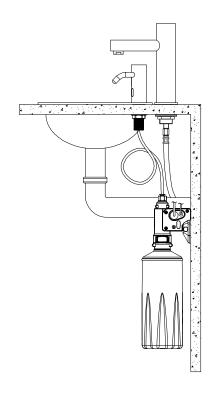

#### WASHROOM AND PLUMBING SOLUTIONS

#### Installation Guide



AQE-MLI-254-XX M-LINE TOUCHLESS SOAP DISPENSER

A member of SANIPEXGROUP

# Specifications:

| Model No.       | AQE-MLI-254-XX        |  |  |
|-----------------|-----------------------|--|--|
| Material        | Brass                 |  |  |
| Sensing range   | 15±3cm                |  |  |
| Activation time | 0.5-1s                |  |  |
| Power supply    | AC:220V DC:1.5V 4pcs  |  |  |
| Viscosity Soap  | 100-3500cp(mpA·s)     |  |  |
| volume Bottle   | ≤2mL/times(four gear) |  |  |
| capacity        | 1.6-2L                |  |  |
| Ambient temp.   | Normal temperature    |  |  |

## Installation:





## Roughing in:



#### Installation steps:

- 1,Fill liquid soap into bottle capacity.
- 2,Press and hold the dispense button on the control box, release till the soap is dispensed.
- 3,Start the system by passing your hand in the sensor range, soap will dispense automatically.

**Note:** It has four soap dispense volume adjustment: 1: Low volume

- 2.Normal volume
- 3,Medium volume
- 4,High volume



#### Caution:

- 1,Ensure soap is free of particles, and filling cup is clean.
- 2,Clean soap tank with water periodically.
- 3,Refill soap when soap level is approximately 20mm.
- 4,Replace batteries when red light in sensor window blinks.
- 5,Use soft and most cloth to clean, avoid spraying water directly at the system.

| Note: |  |
|-------|--|
|       |  |
|       |  |
|       |  |