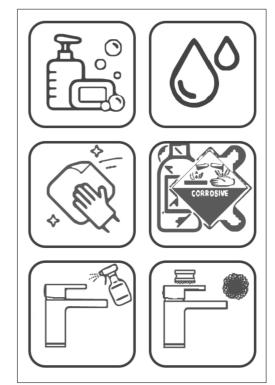

#### CLEANING CARE GUIDE

Only use a mild soap and water for cleaning. Rinse with water to remove the mild soap solution. We recommend the product is dried using a soft cloth after every use.

**Never** use any abrasive or strong cleaning products containing, bleaches, acids (hydrochloric, formic, phosphorus, chlorine or acetic), strong detergents, limescale remover, alcohol or dyes etc. **Never** use abrasive cleaning pads, wire wool or microfibre cloths. **Never** use cleaning equipment that may have been pre-used and contaminated with the above substances.

Never apply the cleaning product directly onto the finished surface.

A member of SANIPEXGROUP