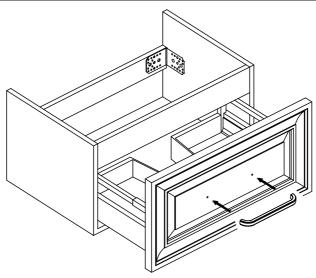

## Tools Required (Not supplied)

By using measuring tape mark the circle location with pencil. Then using drill machine make two fine holes.

(2) By using screwdriver fix both screws.

**INSTALLATION COMPLETE** 