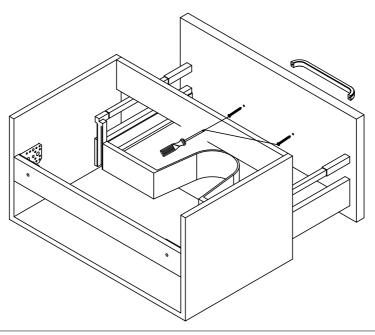

## Tools Required (Not supplied)

By using measuring tape mark the circle location with pencil. Then using drill machine make two fine holes.

(2) By using screwdriver fix both screws.

**INSTALLATION COMPLETE** 