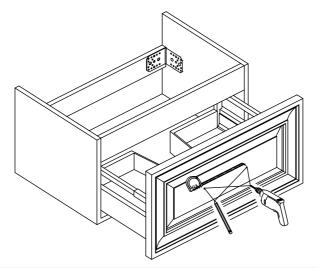

## Tools Required (Not supplied)

By using measuring tape mark the circle location with pencil. Then using drill machine make two fine holes.

(2) By using screwdriver fix both screws.

**INSTALLATION COMPLETE** 