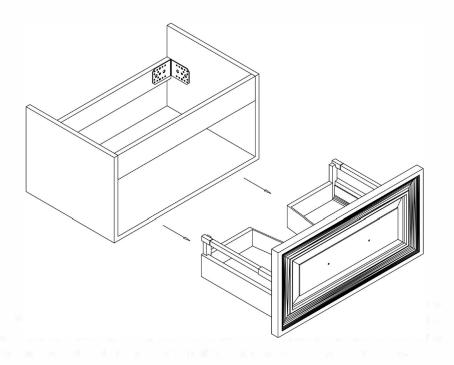

#### Drill and drill bits

Required when securing the cabinet to a wall. Use an appropriate size bit to match the wall fixing chosen (wall screws and fixings not supplied).

To make installation easier it is recommended that you remove the drawer from the cabinet. Pull the drawer out, with both hands at each side of the drawer reach under the base of the drawer sides at the front and feel for the release mechanisms.

Put the drawer back into the unit. Fully extend the drawer runners and lower the drawer onto the runner pushing it closed, the drawer will click into place. Then fix the handles (Not included).

Install basin as per the basin installation, to finish please a bead of silicon around the top perimeter of the basin.