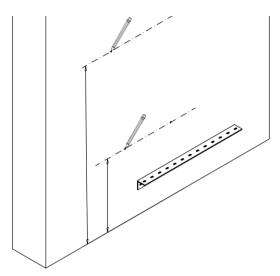

Once you have decided on a suitable position for your vanity unit, measure 850-900 from finished floor level, mark out the drilling positions on the wall. Then measure the distance between the fixing holes to the bottom of the vanity. Use this measurement to draw a horizontal line across to fix the support bracket.

Drill the holes on the marking points .

Fix the support bar on the wall

Gently lift the cabinet into position and place on the support bracket. Make sure that the cabinet is securely held in place before letting go. When you are happy with the position of the cabinet, using wall fixings, fix the cabinet through the angle brackets at the rear of the unit, and then secure the vanity to the support bar fixing screws from the bottom vanity.