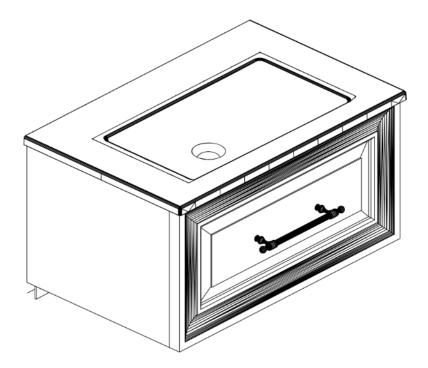

### **BIARRITZ**

WALL MOUNTED VANITY BASIN UNIT

NOTE: Wash basin not included, it is only used for illustrative purposes.

A member of SANIPEXGROUP

Please leave these instructions with the customer