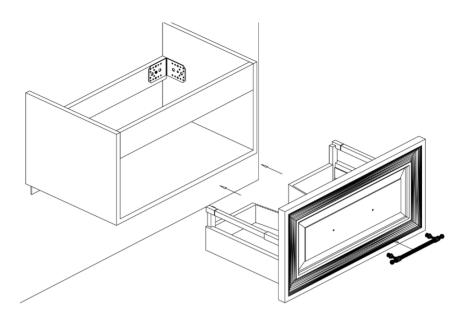

Put the drawer back into the unit. Fully extend the drawer runners and lower the drawer onto the runner pushing it closed, the drawer will click into place. Then fix the handles (Not included).

Install basin as per the basin installation, to finish please a bead of silicon around the top perimeter of the basin.