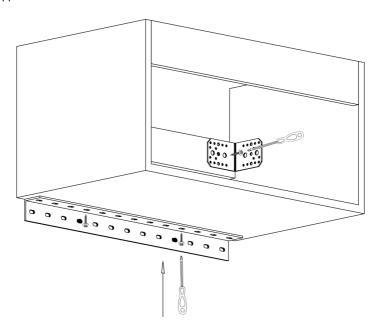

Drill the holes on the marking points .

Fix the support bar on the wall

Gently lift the cabinet into position and place on the support bracket. Make sure that the cabinet is securely held in place before letting go. When you are happy with the position of the cabinet, using wall fixings, fix the cabinet through the angle brackets at the rear of the unit, and then secure the vanity to the support bar fixing screws from the bottom vanity.