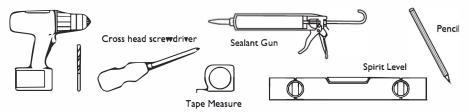

### TOOL\$ REQUIRED (Not supplied)

#### Drill and drill bits

Required when securing the cabinet to a wall. Use an appropriate size bit to match the wall fixing chosen (wall screws and fixings not supplied).

To make installation easier it is recommended that you remove the drawer from the cabinet. Pull the drawer out, with both hands at each side of the drawer reach under the base of the drawer sides at the front and feel for the release mechanisms.