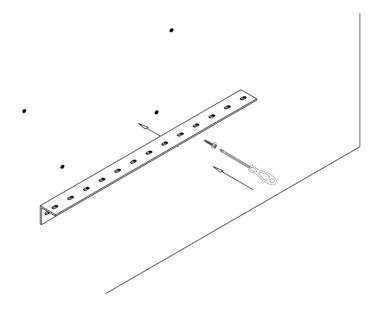

Once you have decided on a suitable position for your vanity unit, measure 850-900 from finished floor level, mark out the drilling positions on the wall. Then measure the distance between the fixing holes to the bottom of the vanity. Use this measurement to draw a horizontal line across to fix the support bracket.

Drill the holes on the marking points .

Fix the support bar on the wall

Gently lift the cabinet into position and place on the support bracket. Make sure that the cabinet is securely held in place before letting go. When you are happy with the position of the cabinet, using wall fixings, fix the cabinet through the angle brackets at the rear of the unit, and then secure the vanity to the support bar fixing screws from the bottom vanity.