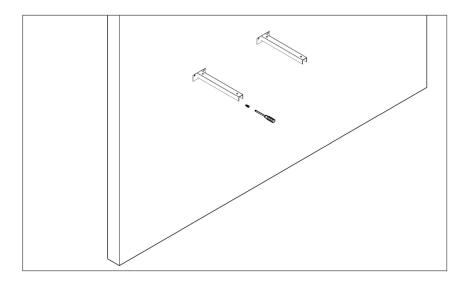

## TOOLS REQUIRED (Not supplied)

Once you decided on a suitable position for your Countertop, mark out the external distance on to the wall (X). Line the wall brackets up to the inside of the markings and mark out the drilling positions on the wall.

Drill the holes carefully on the marking points.

Attach the brackets on the wall using suitable fixings (Not supplied). Making sure the brackets are level and the distance between the outer edges of the brackets are the same as the measure (X) in the previous stage.