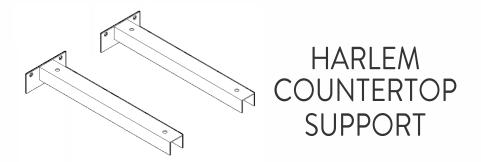

## TOOLS REQUIRED (Not supplied)

Once you decided on a suitable position for your Countertop, mark out the external distance on to the wall (X). Line the wall brackets up to the inside of the markings and mark out the drilling positions on the wall.