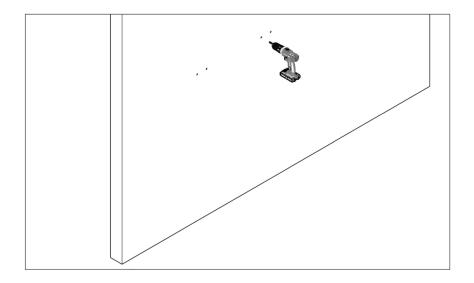

Drill the holes carefully on the marking points.

Attach the brackets on the wall using suitable fixings (Not supplied). Making sure the brackets are level and the distance between the outer edges of the brackets are the same as the measure (X) in the previous stage.