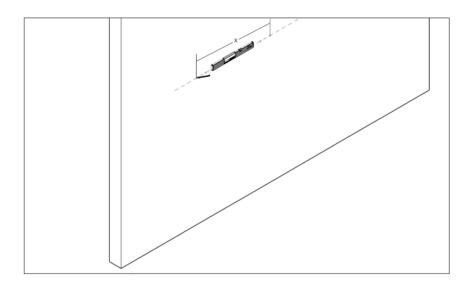

## TOOLS REQUIRED (Not supplied)

Once you decided on a suitable position for your Countertop, mark out the external distance on to the wall (X). Line the wall brackets up to the inside of the markings and mark out the drilling positions on the wall.