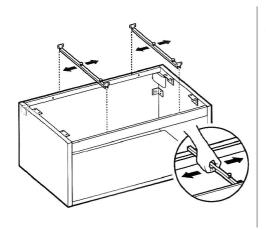

the mild soap solution. We recommend the product is dried using a soft cloth after every use.

**Never** use any abrasive or strong cleaning products containing, bleaches, acids (hydrochloric, formic, phosphorus, chlorine or acetic), strong detergents, limescale remover, alcohol or dyes etc. **Never** use abrasive cleaning pads, wire wool or microfibre cloths. **Never** use cleaning equipment that may have been pre-used and contaminated with the above substances.

**Never** apply the cleaning product directly onto the finished surface.



### Tools Required (Not supplied)









## 2 Remove Drawer



## (3) Install Suspended Base



Gently lift the cabinets into the position of that the cabinets hangers sit onto the wall bracket.



## 5 Adjust Hanger





# 6 Fix Suspended Base





7





### Optional for Basin Fixing









### Optional for Basin Fixing

8d Adjust Countertop with water level







## (10) Remove Drawer









## 11 Drawer Assembly











## **Installation Complete**

Can be used as storage unit.



Can be used with sit on basin unit.



Can be used with under mount basin unit,



| Note: |
|-------|
|       |
|       |
|       |
|       |
|       |
|       |
|       |
|       |
|       |
|       |
|       |
|       |
|       |
|       |
|       |
|       |
|       |
|       |
|       |
|       |
|       |
|       |
|       |

# BAGNODESIGN

|  | <br>0.00 | <br> | <br> |   |
|--|----------|------|------|---|
|  |          |      |      |   |
|  |          |      |      |   |
|  |          |      |      |   |
|  |          |      |      |   |
|