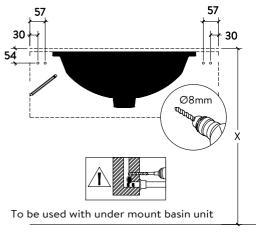

## **Installation Complete**

Can be used as storage unit.

Can be used with sit on basin unit.

Can be used with under mount basin unit,

| Note: |
|-------|
|       |
|       |
|       |
|       |
|       |
|       |
|       |
|       |
|       |
|       |
|       |
|       |
|       |
|       |
|       |
|       |
|       |
|       |
|       |
|       |
|       |
|       |
|       |