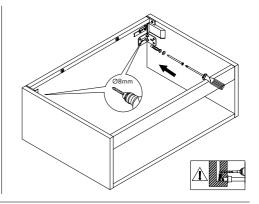

## 2 Remove Drawer

## (3) Install Suspended Base

Gently lift the cabinets into the position of that the cabinets hangers sit onto the wall bracket.