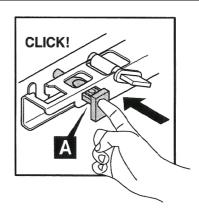

hydrochloric, formic, phosphorus, chlorine or acetic), strong detergents, limescale remover, alcohol or dyes etc. **Never** use abrasive cleaning pads, wire wool or microfibre cloths. **Never** use cleaning equipment that may have been pre-used and contaminated with the above substances.

**Never** apply the cleaning product directly onto the finished surface.



### Tools Required (Not supplied)









## 2 Remove Drawer



## (3) Install Suspended Base



Gently lift the cabinets into the position of that the cabinets hangers sit onto the wall bracket.



## 5 Adjust Hanger





# 6 Fix Suspended Base





7





### Optional for Basin Fixing









### Optional for Basin Fixing

8d Adjust Countertop with water level







## (10) Remove Drawer









## 11 Drawer Assembly











## **Installation Complete**

Can be used as storage unit.



Can be used with sit on basin unit.



Can be used with under mount basin unit,



| Note: |
|-------|
|       |
|       |
|       |
|       |
|       |
|       |
|       |
|       |
|       |
|       |
|       |
|       |
|       |
|       |
|       |
|       |
|       |
|       |
|       |
|       |
|       |
|       |
|       |

# BAGNODESIGN

|  | <br>0.00 | <br> | <br> |   |
|--|----------|------|------|---|
|  |          |      |      |   |
|  |          |      |      |   |
|  |          |      |      |   |
|  |          |      |      |   |
|  |          |      |      |   |
|  |          |      |      |   |
|  |          |      |      |   |
|  |          |      |      |   |
|  |          |      |      |   |
|  |