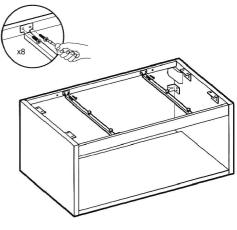

### Optional for Basin Fixing

### Optional for Basin Fixing

8d Adjust Countertop with water level