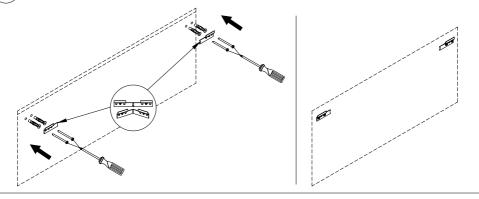

## (3) Install Suspended Base

Gently lift the cabinets into the position of that the cabinets hangers sit onto the wall bracket.

## 5 Adjust Hanger

# 6 Fix Suspended Base

7