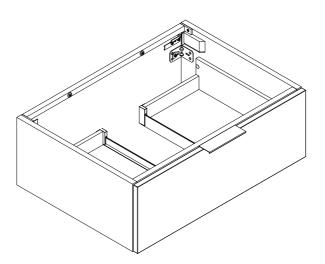

drochloric, formic, phosphorus, chlorine or acetic), strong detergents, limescale remover, alcohol or dyes etc. **Never** use abrasive cleaning pads, wire wool or microfibre cloths. **Never** use cleaning equipment that may have been pre-used and contaminated with the above substances.

**Never** apply the cleaning product directly onto the finished surface.



### Tools Required (Not supplied)









## 2 Remove Drawer



## (3) Install Suspended Base



Gently lift the cabinets into the position of that the cabinets hangers sit onto the wall bracket.



## 5 Adjust Hanger





# 6 Fix Suspended Base





7





### Optional for Basin Fixing









### Optional for Basin Fixing

8d Adjust Countertop with water level







## (10) Remove Drawer









## 11 Drawer Assembly











## **Installation Complete**

Can be used as storage unit.



Can be used with sit on basin unit.



Can be used with under mount basin unit,



| Note: |
|-------|
|       |
|       |
|       |
|       |
|       |
|       |
|       |
|       |
|       |
|       |
|       |
|       |
|       |
|       |
|       |
|       |
|       |
|       |
|       |
|       |
|       |
|       |
|       |

# BAGNODESIGN

|  | <br>0.00 | <br> | <br> |   |
|--|----------|------|------|---|
|  |          |      |      |   |
|  |          |      |      |   |
|  |          |      |      |   |
|  |          |      |      |   |
|  |          |      |      |   |
|  |          |      |      |   |
|  |          |      |      |   |
|  |          |      |      |   |
|  |          |      |      |   |
|  |