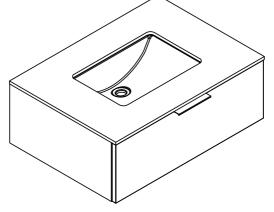

## **Installation Complete**

Can be used as storage unit.

Can be used with sit on basin unit.

Can be used with under mount basin unit,

| Note: |
|-------|
|       |
|       |
|       |
|       |
|       |
|       |
|       |
|       |
|       |
|       |
|       |
|       |
|       |
|       |
|       |
|       |
|       |
|       |
|       |
|       |
|       |
|       |
|       |