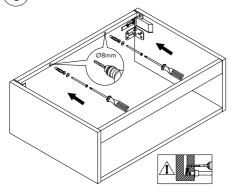

### Optional for Basin Fixing

### Optional for Basin Fixing

8d Adjust Countertop with water level