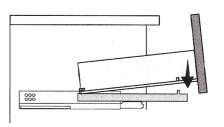

### Optional for Basin Fixing

### Optional for Basin Fixing

8d Adjust Countertop with water level