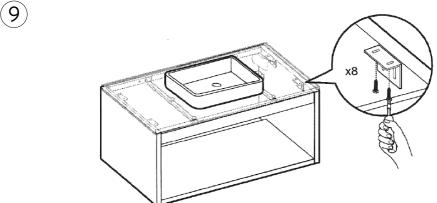

### Optional for Basin Fixing

### Optional for Basin Fixing

8d Adjust Countertop with water level