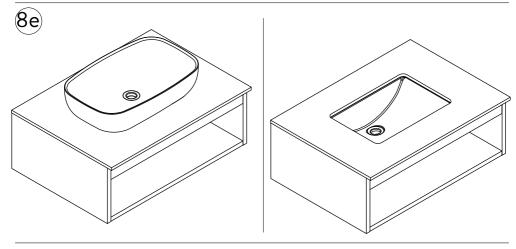

### Optional for Basin Fixing

### Optional for Basin Fixing

8d Adjust Countertop with water level