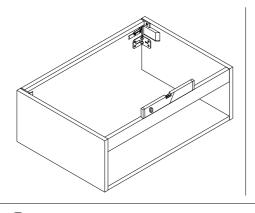

## (3) Install Suspended Base

Gently lift the cabinets into the position of that the cabinets hangers sit onto the wall bracket.

## 5 Adjust Hanger