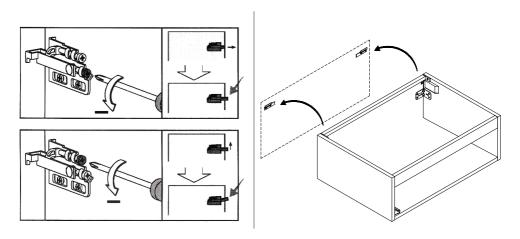

## 2 Remove Drawer

## (3) Install Suspended Base

Gently lift the cabinets into the position of that the cabinets hangers sit onto the wall bracket.