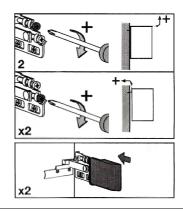

ning. Rinse with water to remove the mild soap solution. We recommend the product is dried using a soft cloth after every use.

**Never** use any abrasive or strong cleaning products containing, bleaches, acids (hydrochloric, formic, phosphorus, chlorine or acetic), strong detergents, limescale remover, alcohol or dyes etc. **Never** use abrasive cleaning pads, wire wool or microfibre cloths. **Never** use cleaning equipment that may have been pre-used and contaminated with the above substances.

**Never** apply the cleaning product directly onto the finished surface.



### Tools Required (Not supplied)









## 2 Remove Drawer



## (3) Install Suspended Base



Gently lift the cabinets into the position of that the cabinets hangers sit onto the wall bracket.



## 5 Adjust Hanger





# 6 Fix Suspended Base





7





### Optional for Basin Fixing









### Optional for Basin Fixing

8d Adjust Countertop with water level







## (10) Remove Drawer









## 11 Drawer Assembly











## **Installation Complete**

Can be used as storage unit.



Can be used with sit on basin unit.



Can be used with under mount basin unit,



| Note: |
|-------|
|       |
|       |
|       |
|       |
|       |
|       |
|       |
|       |
|       |
|       |
|       |
|       |
|       |
|       |
|       |
|       |
|       |
|       |
|       |
|       |
|       |
|       |
|       |

# BAGNODESIGN

|  | <br>0.00 | <br> | <br> |   |
|--|----------|------|------|---|
|  |          |      |      |   |
|  |          |      |      |   |
|  |          |      |      |   |
|