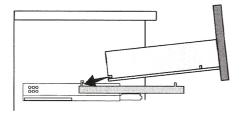

### Optional for Basin Fixing

### Optional for Basin Fixing

8d Adjust Countertop with water level