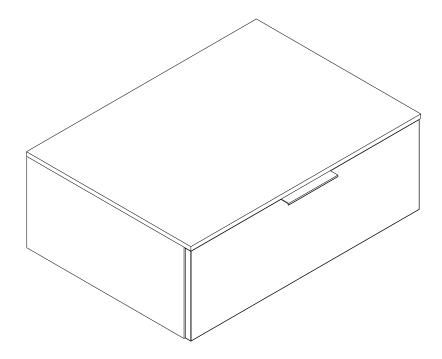

# Installation Guide

**BDF-NAR-XX** 

WALL MOUNTED VANITY UNIT WITH COUNTER

A member of SANIPEXGROUP www.sanipexgroup.com

## **Installation Complete**

Can be used as storage unit.

Can be used with sit on basin unit.

Can be used with under mount basin unit,

| Note: |
|-------|
|       |
|       |
|       |
|       |
|       |
|       |
|       |
|       |
|       |
|       |
|       |
|       |
|       |
|       |
|       |
|       |
|       |
|       |
|       |
|       |
|       |
|       |
|       |