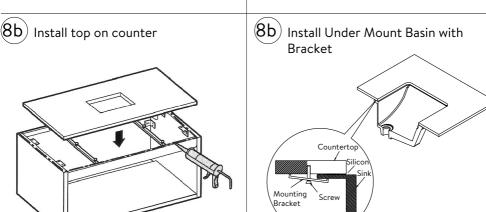

### Optional for Basin Fixing

### Optional for Basin Fixing

8d Adjust Countertop with water level