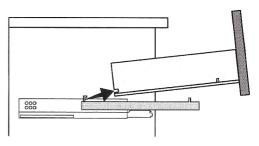

### Optional for Basin Fixing

### Optional for Basin Fixing

8d Adjust Countertop with water level