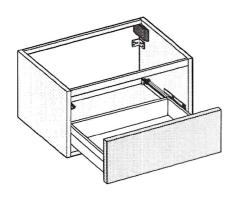

(hydrochloric, formic, phosphorus, chlorine or acetic), strong detergents, limescale remover, alcohol or dyes etc. **Never** use abrasive cleaning pads, wire wool or microfibre cloths. **Never** use cleaning equipment that may have been pre-used and contaminated with the above substances.

**Never** apply the cleaning product directly onto the finished surface.



### Tools Required (Not supplied)









## 2 Remove Drawer



## (3) Install Suspended Base



Gently lift the cabinets into the position of that the cabinets hangers sit onto the wall bracket.



## 5 Adjust Hanger





# 6 Fix Suspended Base





7





### Optional for Basin Fixing









### Optional for Basin Fixing

8d Adjust Countertop with water level







## (10) Remove Drawer









## 11 Drawer Assembly











## **Installation Complete**

Can be used as storage unit.



Can be used with sit on basin unit.



Can be used with under mount basin unit,



| Note: |
|-------|
|       |
|       |
|       |
|       |
|       |
|       |
|       |
|       |
|       |
|       |
|       |
|       |
|       |
|       |
|       |
|       |
|       |
|       |
|       |
|       |
|       |
|       |
|       |

# BAGNODESIGN

|  | <br>0.00 | <br> | <br> |   |
|--|----------|------|------|---|
|  |          |      |      |   |
|  |          |      |      |   |
|  |          |      |      |   |
|  |          |      |      |   |
|  |          |      |      |   |
|  |          |      |      |   |
|  |          |      |      |   |
|  |          |      |      |   |
|  |          |      |      |   |
|  |