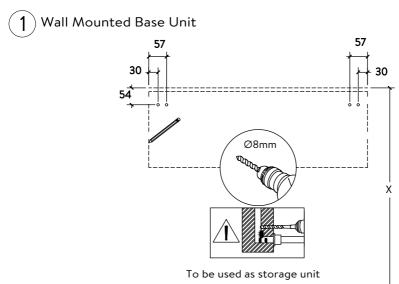

## **Installation Complete**

Can be used as storage unit.

Can be used with sit on basin unit.

Can be used with under mount basin unit,

| Note: |
|-------|
|       |
|       |
|       |
|       |
|       |
|       |
|       |
|       |
|       |
|       |
|       |
|       |
|       |
|       |
|       |
|       |
|       |
|       |
|       |
|       |
|       |
|       |
|       |