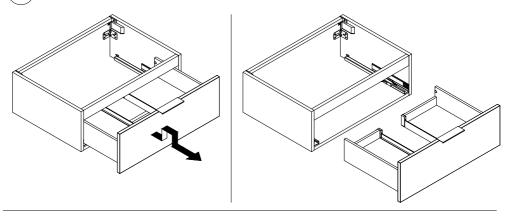

ed complete by the end-user please follow the below to dispose of the items correctly...

#### **CLEANING CARE GUIDE**

Only use a mild soap and water for cleaning. Rinse with water to remove the mild soap solution. We recommend the product is dried using a soft cloth after every use.

**Never** use any abrasive or strong cleaning products containing, bleaches, acids (hydrochloric, formic, phosphorus, chlorine or acetic), strong detergents, limescale remover, alcohol or dyes etc. **Never** use abrasive cleaning pads, wire wool or microfibre cloths. **Never** use cleaning equipment that may have been pre-used and contaminated with the above substances.

**Never** apply the cleaning product directly onto the finished surface.



### Tools Required (Not supplied)









## 2 Remove Drawer



## (3) Install Suspended Base



Gently lift the cabinets into the position of that the cabinets hangers sit onto the wall bracket.



## 5 Adjust Hanger





# 6 Fix Suspended Base





7





### Optional for Basin Fixing









### Optional for Basin Fixing

8d Adjust Countertop with water level







## (10) Remove Drawer









## 11 Drawer Assembly











## **Installation Complete**

Can be used as storage unit.



Can be used with sit on basin unit.



Can be used with under mount basin unit,



| Note: |
|-------|
|       |
|       |
|       |
|       |
|       |
|       |
|       |
|       |
|       |
|       |
|       |
|       |
|       |
|       |
|       |
|       |
|       |
|       |
|       |
|       |
|       |
|       |
|       |

# BAGNODESIGN

|  | <br>0.00