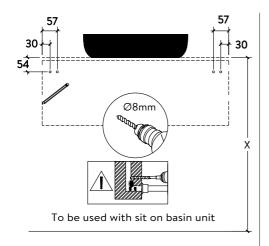

## **Installation Complete**

Can be used as storage unit.

Can be used with sit on basin unit.

Can be used with under mount basin unit,

| Note: |
|-------|
|       |
|       |
|       |
|       |
|       |
|       |
|       |
|       |
|       |
|       |
|       |
|       |
|       |
|       |
|       |
|       |
|       |
|       |
|       |
|       |
|       |
|       |
|       |