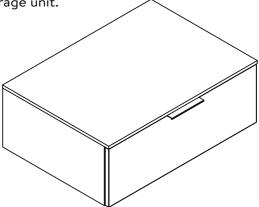

## **Installation Complete**

Can be used as storage unit.

Can be used with sit on basin unit.

Can be used with under mount basin unit,

| Note: |
|-------|
|       |
|       |
|       |
|       |
|       |
|       |
|       |
|       |
|       |
|       |
|       |
|       |
|       |
|       |
|       |
|       |
|       |
|       |
|       |
|       |
|       |
|       |
|       |