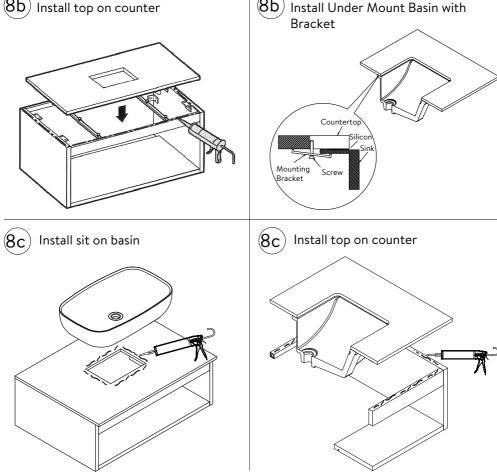

### Optional for Basin Fixing

### Optional for Basin Fixing

8d Adjust Countertop with water level