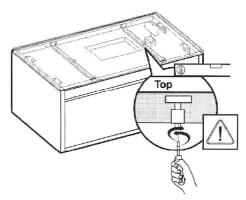

abrasive or strong cleaning products containing, bleaches, acids (hydrochloric, formic, phosphorus, chlorine or acetic), strong detergents, limescale remover, alcohol or dyes etc. **Never** use abrasive cleaning pads, wire wool or microfibre cloths. **Never** use cleaning equipment that may have been pre-used and contaminated with the above substances.

**Never** apply the cleaning product directly onto the finished surface.



### Tools Required (Not supplied)









## 2 Remove Drawer



## (3) Install Suspended Base



Gently lift the cabinets into the position of that the cabinets hangers sit onto the wall bracket.



## 5 Adjust Hanger





# 6 Fix Suspended Base





7





### Optional for Basin Fixing









### Optional for Basin Fixing

8d Adjust Countertop with water level







## (10) Remove Drawer









## 11 Drawer Assembly











## **Installation Complete**

Can be used as storage unit.



Can be used with sit on basin unit.



Can be used with under mount basin unit,



| Note: |
|-------|
|       |
|       |
|       |
|       |
|       |
|       |
|       |
|       |
|       |
|       |
|       |
|       |
|       |
|       |
|       |
|       |
|       |
|       |
|       |
|       |
|       |
|       |
|       |

# BAGNODESIGN

|  | <br>0.00 | <br> | <br> |   |
|--|----------|------|------|---|
|  |          |      |      |   |
|  |          |      |      |   |
|  |          |      |      |   |
|  |          |      |      |   |
|  |          |      |      |   |
|  |          |      |      |   |
|  |          |      |      |   |
|  |