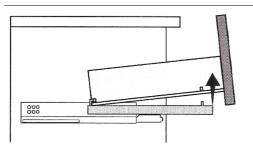

### Optional for Basin Fixing

### Optional for Basin Fixing

8d Adjust Countertop with water level