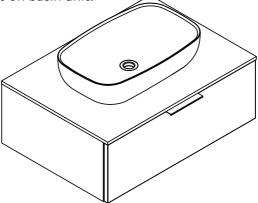

## **Installation Complete**

Can be used as storage unit.

Can be used with sit on basin unit.

Can be used with under mount basin unit,

| Note: |
|-------|
|       |
|       |
|       |
|       |
|       |
|       |
|       |
|       |
|       |
|       |
|       |
|       |
|       |
|       |
|       |
|       |
|       |
|       |
|       |
|       |
|       |
|       |
|       |