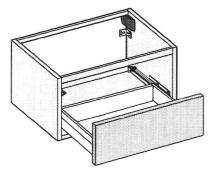

roducts containing, bleaches, acids (hydrochloric, formic, phosphorus, chlorine or acetic), strong detergents, limescale remover, alcohol or dyes etc. **Never** use abrasive cleaning pads, wire wool or microfibre cloths. **Never** use cleaning equipment that may have been pre-used and contaminated with the above substances.

**Never** apply the cleaning product directly onto the finished surface.



### Tools Required (Not supplied)









## 2 Remove Drawer



## (3) Install Suspended Base



Gently lift the cabinets into the position of that the cabinets hangers sit onto the wall bracket.



## 5 Adjust Hanger





# 6 Fix Suspended Base





7





### Optional for Basin Fixing









### Optional for Basin Fixing

8d Adjust Countertop with water level







## (10) Remove Drawer









## 11 Drawer Assembly











## **Installation Complete**

Can be used as storage unit.



Can be used with sit on basin unit.



Can be used with under mount basin unit,



| Note: |
|-------|
|       |
|       |
|       |
|       |
|       |
|       |
|       |
|       |
|       |
|       |
|       |
|       |
|       |
|       |
|       |
|       |
|       |
|       |
|       |
|       |
|       |
|       |
|       |

# BAGNODESIGN

|  | <br>0.00 | <br> | <br> |   |
|--|----------|------|------|---|
|  |          |      |      |   |
|  |          |      |      |   |
|  |          |      |      |   |
|  |          |      |      |   |
|  |          |      |      |   |
|  |          |      |      |   |
|  |          |      |      |   |
|  |          |      |      |   |
|  |