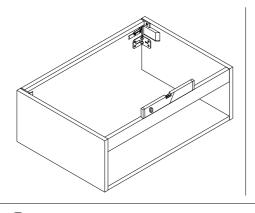

leaning. Rinse with water to remove the mild soap solution. We recommend the product is dried using a soft cloth after every use.

**Never** use any abrasive or strong cleaning products containing, bleaches, acids (hydrochloric, formic, phosphorus, chlorine or acetic), strong detergents, limescale remover, alcohol or dyes etc. **Never** use abrasive cleaning pads, wire wool or microfibre cloths. **Never** use cleaning equipment that may have been pre-used and contaminated with the above substances.

**Never** apply the cleaning product directly onto the finished surface.



### Tools Required (Not supplied)









## 2 Remove Drawer



## (3) Install Suspended Base



Gently lift the cabinets into the position of that the cabinets hangers sit onto the wall bracket.



# 5 Adjust Hanger





# 6 Fix Suspended Base





7





#### Optional for Basin Fixing









### Optional for Basin Fixing

8d Adjust Countertop with water level







## (10) Remove Drawer









### 11 Drawer Assembly











# **Installation Complete**

Can be used as storage unit.



Can be used with sit on basin unit.



Can be used with under mount basin unit,



| Note: |
|-------|
|       |
|       |
|       |
|       |
|       |
|       |
|       |
|       |
|       |
|       |
|       |
|       |
|       |
|       |
|       |
|       |
|       |
|       |
|       |
|       |
|       |
|       |
|       |

# BAGNODESIGN

|  | <br>0.00 | <br> |      |
|--|----------|------|------|
|  |          |      |      |
|  |          |      |      |
|  |          |      |      |
|  |          |