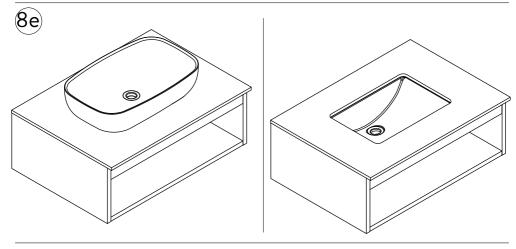

#### Optional for Basin Fixing

### Optional for Basin Fixing

8d Adjust Countertop with water level