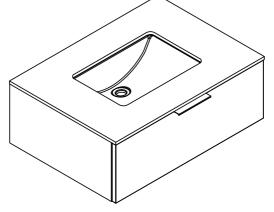

# **Installation Complete**

Can be used as storage unit.

Can be used with sit on basin unit.

Can be used with under mount basin unit,

| Note: |
|-------|
|       |
|       |
|       |
|       |
|       |
|       |
|       |
|       |
|       |
|       |
|       |
|       |
|       |
|       |
|       |
|       |
|       |
|       |
|       |
|       |
|       |
|       |
|       |