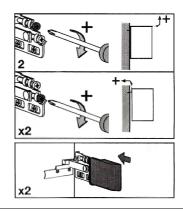

aning. Rinse with water to remove the mild soap solution. We recommend the product is dried using a soft cloth after every use.

**Never** use any abrasive or strong cleaning products containing, bleaches, acids (hydrochloric, formic, phosphorus, chlorine or acetic), strong detergents, limescale remover, alcohol or dyes etc. **Never** use abrasive cleaning pads, wire wool or microfibre cloths. **Never** use cleaning equipment that may have been pre-used and contaminated with the above substances.

**Never** apply the cleaning product directly onto the finished surface.



### Tools Required (Not supplied)









## 2 Remove Drawer



## (3) Install Suspended Base



Gently lift the cabinets into the position of that the cabinets hangers sit onto the wall bracket.



# 5 Adjust Hanger





# 6 Fix Suspended Base





7





#### Optional for Basin Fixing









### Optional for Basin Fixing

8d Adjust Countertop with water level







## (10) Remove Drawer









### 11 Drawer Assembly











# **Installation Complete**

Can be used as storage unit.



Can be used with sit on basin unit.



Can be used with under mount basin unit,



| Note: |
|-------|
|       |
|       |
|       |
|       |
|       |
|       |
|       |
|       |
|       |
|       |
|       |
|       |
|       |
|       |
|       |
|       |
|       |
|       |
|       |
|       |
|       |
|       |
|       |

# BAGNODESIGN

|  | <br>0.00 | <br> |      |
|--|----------|------|------|
|  |          |      |      |
|  |          |      |      |
|  |          |      |      |
|  |          |      |