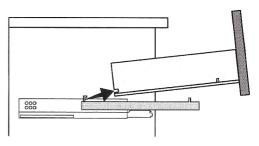

s containing, bleaches, acids (hydrochloric, formic, phosphorus, chlorine or acetic), strong detergents, limescale remover, alcohol or dyes etc. **Never** use abrasive cleaning pads, wire wool or microfibre cloths. **Never** use cleaning equipment that may have been pre-used and contaminated with the above substances.

**Never** apply the cleaning product directly onto the finished surface.



### Tools Required (Not supplied)









## 2 Remove Drawer



## (3) Install Suspended Base



Gently lift the cabinets into the position of that the cabinets hangers sit onto the wall bracket.



# 5 Adjust Hanger





# 6 Fix Suspended Base





7





#### Optional for Basin Fixing









### Optional for Basin Fixing

8d Adjust Countertop with water level







## (10) Remove Drawer









### 11 Drawer Assembly











# **Installation Complete**

Can be used as storage unit.



Can be used with sit on basin unit.



Can be used with under mount basin unit,



| Note: |
|-------|
|       |
|       |
|       |
|       |
|       |
|       |
|       |
|       |
|       |
|       |
|       |
|       |
|       |
|       |
|       |
|       |
|       |
|       |
|       |
|       |
|       |
|       |
|       |

# BAGNODESIGN

|  | <br>0.00 | <br> |      |
|--|----------|------|------|
|  |          |      |      |
|  |          |      |      |
|  |          |      |      |
|  |          |      |      |
|  |          |      |      |
|  |          |      |      |
|  |          |      |      |
|  |          |      |      |
|  |          |      |      |
|  |          |      |