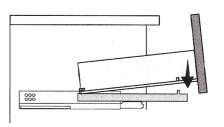

s (hydrochloric, formic, phosphorus, chlorine or acetic), strong detergents, limescale remover, alcohol or dyes etc. **Never** use abrasive cleaning pads, wire wool or microfibre cloths. **Never** use cleaning equipment that may have been pre-used and contaminated with the above substances.

**Never** apply the cleaning product directly onto the finished surface.



### Tools Required (Not supplied)









## 2 Remove Drawer



## (3) Install Suspended Base



Gently lift the cabinets into the position of that the cabinets hangers sit onto the wall bracket.



# 5 Adjust Hanger





# 6 Fix Suspended Base





7





#### Optional for Basin Fixing









### Optional for Basin Fixing

8d Adjust Countertop with water level







## (10) Remove Drawer









### 11 Drawer Assembly











# **Installation Complete**

Can be used as storage unit.



Can be used with sit on basin unit.



Can be used with under mount basin unit,



| Note: |
|-------|
|       |
|       |
|       |
|       |
|       |
|       |
|       |
|       |
|       |
|       |
|       |
|       |
|       |
|       |
|       |
|       |
|       |
|       |
|       |
|       |
|       |
|       |
|       |

# BAGNODESIGN

|  | <br>0.00 | <br> |      |
|--|----------|------|------|
|  |          |      |      |
|  |          |      |      |
|  |          |      |      |
|  |          |      |      |
|  |          |      |      |
|  |          |      |      |
|  |          |      |      |
|  |          |      |      |
|  |          |      |      |
|  |          |      |      |
|  |          |      |