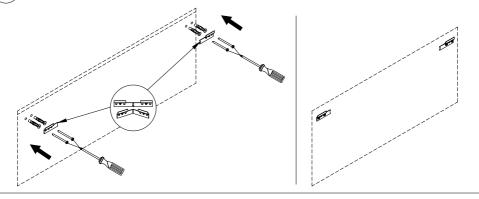

## (3) Install Suspended Base

Gently lift the cabinets into the position of that the cabinets hangers sit onto the wall bracket.