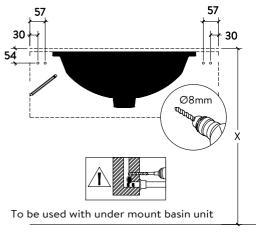

# **Installation Complete**

Can be used as storage unit.

Can be used with sit on basin unit.

Can be used with under mount basin unit,

| Note: |
|-------|
|       |
|       |
|       |
|       |
|       |
|       |
|       |
|       |
|       |
|       |
|       |
|       |
|       |
|       |
|       |
|       |
|       |
|       |
|       |
|       |
|       |
|       |
|       |