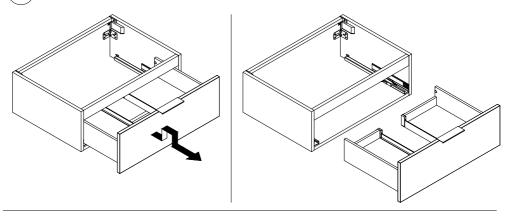

ed complete by the end-user please follow the below to dispose of the items correctly...

#### **CLEANING CARE GUIDE**

Only use a mild soap and water for cleaning. Rinse with water to remove the mild soap solution. We recommend the product is dried using a soft cloth after every use.

**Never** use any abrasive or strong cleaning products containing, bleaches, acids (hydrochloric, formic, phosphorus, chlorine or acetic), strong detergents, limescale remover, alcohol or dyes etc. **Never** use abrasive cleaning pads, wire wool or microfibre cloths. **Never** use cleaning equipment that may have been pre-used and contaminated with the above substances.

**Never** apply the cleaning product directly onto the finished surface.



### Tools Required (Not supplied)









## 2 Remove Drawer



## (3) Install Suspended Base



Gently lift the cabinets into the position of that the cabinets hangers sit onto the wall bracket.



# 5 Adjust Hanger





# 6 Fix Suspended Base





7





#### Optional for Basin Fixing









### Optional for Basin Fixing

8d Adjust Countertop with water level







## (10) Remove Drawer









### 11 Drawer Assembly











# **Installation Complete**

Can be used as storage unit.



Can be used with sit on basin unit.



Can be used with under mount basin unit,



| Note: |
|-------|
|       |
|       |
|       |
|       |
|       |
|       |
|       |
|       |
|       |
|       |
|       |
|       |
|       |
|       |
|       |
|       |
|       |
|       |
|       |
|       |
|       |
|       |
|       |

# BAGNODESIGN

|  | <br>0.00