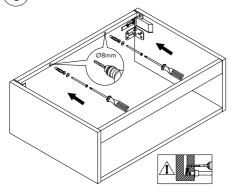

remove the mild soap solution. We recommend the product is dried using a soft cloth after every use.

**Never** use any abrasive or strong cleaning products containing, bleaches, acids (hydrochloric, formic, phosphorus, chlorine or acetic), strong detergents, limescale remover, alcohol or dyes etc. **Never** use abrasive cleaning pads, wire wool or microfibre cloths. **Never** use cleaning equipment that may have been pre-used and contaminated with the above substances.

**Never** apply the cleaning product directly onto the finished surface.



### Tools Required (Not supplied)









## 2 Remove Drawer



## (3) Install Suspended Base



Gently lift the cabinets into the position of that the cabinets hangers sit onto the wall bracket.



# 5 Adjust Hanger





# 6 Fix Suspended Base





7





#### Optional for Basin Fixing









### Optional for Basin Fixing

8d Adjust Countertop with water level







## (10) Remove Drawer









### 11 Drawer Assembly











# **Installation Complete**

Can be used as storage unit.



Can be used with sit on basin unit.



Can be used with under mount basin unit,



| Note: |
|-------|
|       |
|       |
|       |
|       |
|       |
|       |
|       |
|       |
|       |
|       |
|       |
|       |
|       |
|       |
|       |
|       |
|       |
|       |
|       |
|       |
|       |
|       |
|       |

# BAGNODESIGN

|  | <br>0.00 | <br> |      |
|--|----------|------|------|
|  |          |      |      |
|  |          |      |      |
|  |          |      |      |
|  |          |      |      |
|  |          |