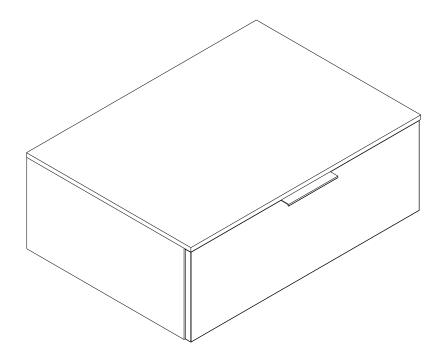

### BDF-OMB-XX

OMBRA WALL MOUNTED VANITY UNIT WITH COUNTER

A member of SANIPEXGROUP www.sanipexgroup.com

# **Installation Complete**

Can be used as storage unit.

Can be used with sit on basin unit.

Can be used with under mount basin unit,

| Note: |
|-------|
|       |
|       |
|       |
|       |
|       |
|       |
|       |
|       |
|       |
|       |
|       |
|       |
|       |
|       |
|       |
|       |
|       |
|       |
|       |
|       |
|       |
|       |
|       |