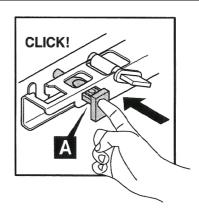

ydrochloric, formic, phosphorus, chlorine or acetic), strong detergents, limescale remover, alcohol or dyes etc. **Never** use abrasive cleaning pads, wire wool or microfibre cloths. **Never** use cleaning equipment that may have been pre-used and contaminated with the above substances.

**Never** apply the cleaning product directly onto the finished surface.



### Tools Required (Not supplied)









## 2 Remove Drawer



## (3) Install Suspended Base



Gently lift the cabinets into the position of that the cabinets hangers sit onto the wall bracket.



# 5 Adjust Hanger





# 6 Fix Suspended Base





7





#### Optional for Basin Fixing









### Optional for Basin Fixing

8d Adjust Countertop with water level







## (10) Remove Drawer









### 11 Drawer Assembly











# **Installation Complete**

Can be used as storage unit.



Can be used with sit on basin unit.



Can be used with under mount basin unit,



| Note: |
|-------|
|       |
|       |
|       |
|       |
|       |
|       |
|       |
|       |
|       |
|       |
|       |
|       |
|       |
|       |
|       |
|       |
|       |
|       |
|       |
|       |
|       |
|       |
|       |

# BAGNODESIGN

|  | <br>0.00 | <br> |      |
|--|----------|------|------|
|  |          |      |      |
|  |          |      |      |
|  |          |      |      |
|  |          |      |      |
|  |          |      |      |
|  |          |      |      |
|  |          |      |      |
|  |          |      |      |
|  |          |      |      |
|  |          |      |      |
|  |          |      |