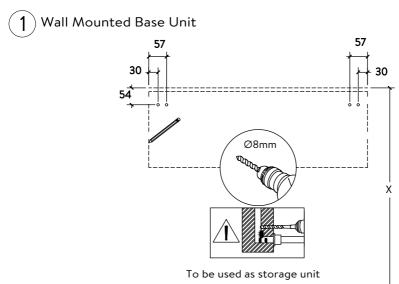

# **Installation Complete**

Can be used as storage unit.

Can be used with sit on basin unit.

Can be used with under mount basin unit,

| Note: |
|-------|
|       |
|       |
|       |
|       |
|       |
|       |
|       |
|       |
|       |
|       |
|       |
|       |
|       |
|       |
|       |
|       |
|       |
|       |
|       |
|       |
|       |
|       |
|       |