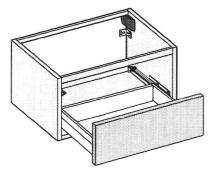

roducts containing, bleaches, acids (hydrochloric, formic, phosphorus, chlorine or acetic), strong detergents, limescale remover, alcohol or dyes etc. **Never** use abrasive cleaning pads, wire wool or microfibre cloths. **Never** use cleaning equipment that may have been pre-used and contaminated with the above substances.

**Never** apply the cleaning product directly onto the finished surface.



### Tools Required (Not supplied)









## 2 Remove Drawer



## (3) Install Suspended Base



Gently lift the cabinets into the position of that the cabinets hangers sit onto the wall bracket.



# 5 Adjust Hanger





# 6 Fix Suspended Base





7





#### Optional for Basin Fixing









### Optional for Basin Fixing

8d Adjust Countertop with water level







## (10) Remove Drawer









### 11 Drawer Assembly











# **Installation Complete**

Can be used as storage unit.



Can be used with sit on basin unit.



Can be used with under mount basin unit,



| Note: |
|-------|
|       |
|       |
|       |
|       |
|       |
|       |
|       |
|       |
|       |
|       |
|       |
|       |
|       |
|       |
|       |
|       |
|       |
|       |
|       |
|       |
|       |
|       |
|       |

# BAGNODESIGN

|  | <br>0.00 | <br> |      |
|--|----------|------|------|
|  |          |      |      |
|  |          |      |      |
|  |          |      |      |
|  |          |      |      |
|  |          |      |      |
|  |          |      |      |
|  |          |      |      |
|  |          |      |      |
|  |          |      |      |
|  |          |