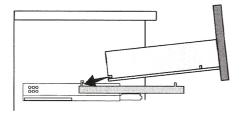

ids (hydrochloric, formic, phosphorus, chlorine or acetic), strong detergents, limescale remover, alcohol or dyes etc. **Never** use abrasive cleaning pads, wire wool or microfibre cloths. **Never** use cleaning equipment that may have been pre-used and contaminated with the above substances.

**Never** apply the cleaning product directly onto the finished surface.



### Tools Required (Not supplied)









## 2 Remove Drawer



## (3) Install Suspended Base



Gently lift the cabinets into the position of that the cabinets hangers sit onto the wall bracket.



# 5 Adjust Hanger





# 6 Fix Suspended Base





7





#### Optional for Basin Fixing









### Optional for Basin Fixing

8d Adjust Countertop with water level







## (10) Remove Drawer









### 11 Drawer Assembly











# **Installation Complete**

Can be used as storage unit.



Can be used with sit on basin unit.



Can be used with under mount basin unit,



| Note: |
|-------|
|       |
|       |
|       |
|       |
|       |
|       |
|       |
|       |
|       |
|       |
|       |
|       |
|       |
|       |
|       |
|       |
|       |
|       |
|       |
|       |
|       |
|       |
|       |

# BAGNODESIGN

|  | <br>0.00 | <br> |      |
|--|----------|------|------|
|  |          |      |      |
|  |          |      |      |
|  |          |      |      |
|  |          |      |      |
|  |          |      |      |
|  |          |      |      |
|  |          |      |      |
|  |          |      |      |
|  |          |      |      |
|  |          |      |      |
|  |          |