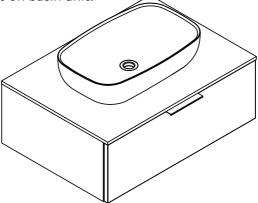

# **Installation Complete**

Can be used as storage unit.

Can be used with sit on basin unit.

Can be used with under mount basin unit,

| Note: |
|-------|
|       |
|       |
|       |
|       |
|       |
|       |
|       |
|       |
|       |
|       |
|       |
|       |
|       |
|       |
|       |
|       |
|       |
|       |
|       |
|       |
|       |
|       |
|       |