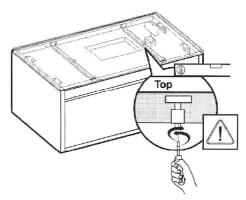

abrasive or strong cleaning products containing, bleaches, acids (hydrochloric, formic, phosphorus, chlorine or acetic), strong detergents, limescale remover, alcohol or dyes etc. **Never** use abrasive cleaning pads, wire wool or microfibre cloths. **Never** use cleaning equipment that may have been pre-used and contaminated with the above substances.

**Never** apply the cleaning product directly onto the finished surface.



### Tools Required (Not supplied)









## 2 Remove Drawer



## (3) Install Suspended Base



Gently lift the cabinets into the position of that the cabinets hangers sit onto the wall bracket.



# 5 Adjust Hanger





# 6 Fix Suspended Base





7





#### Optional for Basin Fixing









### Optional for Basin Fixing

8d Adjust Countertop with water level







## (10) Remove Drawer









### 11 Drawer Assembly











# **Installation Complete**

Can be used as storage unit.



Can be used with sit on basin unit.



Can be used with under mount basin unit,



| Note: |
|-------|
|       |
|       |
|       |
|       |
|       |
|       |
|       |
|       |
|       |
|       |
|       |
|       |
|       |
|       |
|       |
|       |
|       |
|       |
|       |
|       |
|       |
|       |
|       |

# BAGNODESIGN

|  | <br>0.00 | <br> |      |
|--|----------|------|------|
|  |          |      |      |
|  |          |      |      |
|  |          |      |      |
|  |          |      |      |
|  |          |      |      |
|  |          |      |      |
|  |          |      |      |
|  |          |      |      |
|  |          |