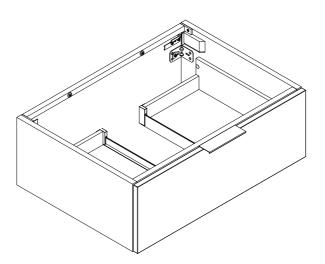

## (3) Install Suspended Base

Gently lift the cabinets into the position of that the cabinets hangers sit onto the wall bracket.

# 6 Fix Suspended Base

7