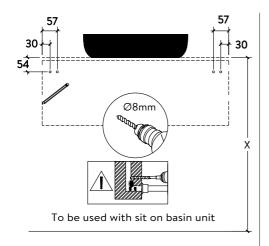

# **Installation Complete**

Can be used as storage unit.

Can be used with sit on basin unit.

Can be used with under mount basin unit,

| Note: |
|-------|
|       |
|       |
|       |
|       |
|       |
|       |
|       |
|       |
|       |
|       |
|       |
|       |
|       |
|       |
|       |
|       |
|       |
|       |
|       |
|       |
|       |
|       |
|       |