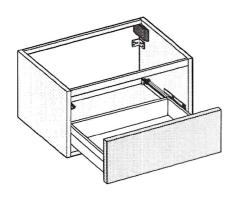

(hydrochloric, formic, phosphorus, chlorine or acetic), strong detergents, limescale remover, alcohol or dyes etc. **Never** use abrasive cleaning pads, wire wool or microfibre cloths. **Never** use cleaning equipment that may have been pre-used and contaminated with the above substances.

**Never** apply the cleaning product directly onto the finished surface.



### Tools Required (Not supplied)









## 2 Remove Drawer



## (3) Install Suspended Base



Gently lift the cabinets into the position of that the cabinets hangers sit onto the wall bracket.



# 5 Adjust Hanger





# 6 Fix Suspended Base





7





#### Optional for Basin Fixing









### Optional for Basin Fixing

8d Adjust Countertop with water level







## (10) Remove Drawer









### 11 Drawer Assembly











# **Installation Complete**

Can be used as storage unit.



Can be used with sit on basin unit.



Can be used with under mount basin unit,



| Note: |
|-------|
|       |
|       |
|       |
|       |
|       |
|       |
|       |
|       |
|       |
|       |
|       |
|       |
|       |
|       |
|       |
|       |
|       |
|       |
|       |
|       |
|       |
|       |
|       |

# BAGNODESIGN

|  | <br>0.00 | <br> |      |
|--|----------|------|------|
|  |          |      |      |
|  |          |      |      |
|  |          |      |      |
|  |          |      |      |
|  |          |      |      |
|  |          |      |      |
|  |          |      |      |
|  |          |      |      |
|  |          |      |      |
|  |          |      |      |
|  |          |      |