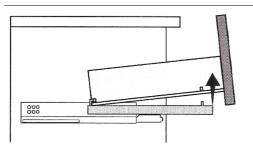

cts containing, bleaches, acids (hydrochloric, formic, phosphorus, chlorine or acetic), strong detergents, limescale remover, alcohol or dyes etc. **Never** use abrasive cleaning pads, wire wool or microfibre cloths. **Never** use cleaning equipment that may have been pre-used and contaminated with the above substances.

**Never** apply the cleaning product directly onto the finished surface.



### Tools Required (Not supplied)









## 2 Remove Drawer



## (3) Install Suspended Base



Gently lift the cabinets into the position of that the cabinets hangers sit onto the wall bracket.



# 5 Adjust Hanger





# 6 Fix Suspended Base





7





#### Optional for Basin Fixing









### Optional for Basin Fixing

8d Adjust Countertop with water level







## (10) Remove Drawer









### 11 Drawer Assembly











# **Installation Complete**

Can be used as storage unit.



Can be used with sit on basin unit.



Can be used with under mount basin unit,



| Note: |
|-------|
|       |
|       |
|       |
|       |
|       |
|       |
|       |
|       |
|       |
|       |
|       |
|       |
|       |
|       |
|       |
|       |
|       |
|       |
|       |
|       |
|       |
|       |
|       |

# BAGNODESIGN

|  | <br>0.00 | <br> |      |
|--|----------|------|------|
|  |          |      |      |
|  |          |      |      |
|  |          |      |      |
|  |          |      |      |
|  |          |      |      |
|  |          |      |      |
|  |          |      |      |
|  |          |      |      |
|  |          |      |      |
|  |          |      |