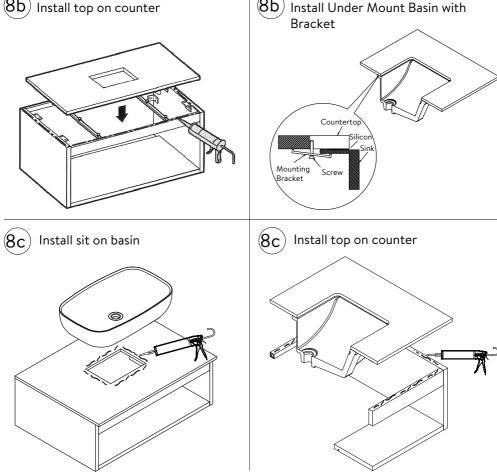

#### Optional for Basin Fixing

### Optional for Basin Fixing

8d Adjust Countertop with water level