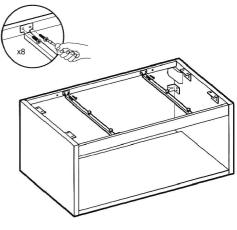

he mild soap solution. We recommend the product is dried using a soft cloth after every use.

**Never** use any abrasive or strong cleaning products containing, bleaches, acids (hydrochloric, formic, phosphorus, chlorine or acetic), strong detergents, limescale remover, alcohol or dyes etc. **Never** use abrasive cleaning pads, wire wool or microfibre cloths. **Never** use cleaning equipment that may have been pre-used and contaminated with the above substances.

**Never** apply the cleaning product directly onto the finished surface.



### Tools Required (Not supplied)









## 2 Remove Drawer



## (3) Install Suspended Base



Gently lift the cabinets into the position of that the cabinets hangers sit onto the wall bracket.



# 5 Adjust Hanger





# 6 Fix Suspended Base





7





#### Optional for Basin Fixing









### Optional for Basin Fixing

8d Adjust Countertop with water level







## (10) Remove Drawer









### 11 Drawer Assembly











# **Installation Complete**

Can be used as storage unit.



Can be used with sit on basin unit.



Can be used with under mount basin unit,



| Note: |
|-------|
|       |
|       |
|       |
|       |
|       |
|       |
|       |
|       |
|       |
|       |
|       |
|       |
|       |
|       |
|       |
|       |
|       |
|       |
|       |
|       |
|       |
|       |
|       |

# BAGNODESIGN

|  | <br>0.00 | <br> |      |
|--|----------|------|------|
|  |          |      |      |
|  |          |      |      |
|  |          |      |      |
|  |          |      |      |
|  |          |      |