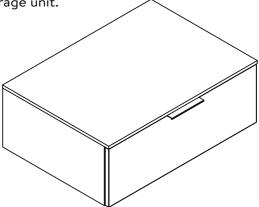

# **Installation Complete**

Can be used as storage unit.

Can be used with sit on basin unit.

Can be used with under mount basin unit,

| Note: |
|-------|
|       |
|       |
|       |
|       |
|       |
|       |
|       |
|       |
|       |
|       |
|       |
|       |
|       |
|       |
|       |
|       |
|       |
|       |
|       |
|       |
|       |
|       |
|       |