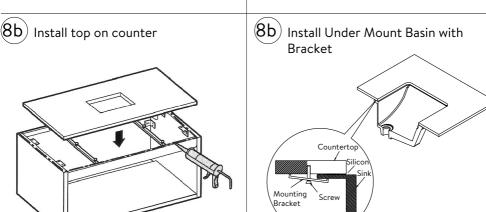

#### Optional for Basin Fixing

### Optional for Basin Fixing

8d Adjust Countertop with water level