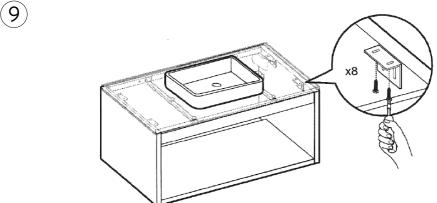

#### Optional for Basin Fixing

### Optional for Basin Fixing

8d Adjust Countertop with water level