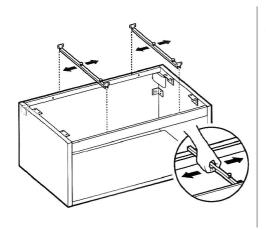

the mild soap solution. We recommend the product is dried using a soft cloth after every use.

**Never** use any abrasive or strong cleaning products containing, bleaches, acids (hydrochloric, formic, phosphorus, chlorine or acetic), strong detergents, limescale remover, alcohol or dyes etc. **Never** use abrasive cleaning pads, wire wool or microfibre cloths. **Never** use cleaning equipment that may have been pre-used and contaminated with the above substances.

**Never** apply the cleaning product directly onto the finished surface.



### Tools Required (Not supplied)









## 2 Remove Drawer



## (3) Install Suspended Base



Gently lift the cabinets into the position of that the cabinets hangers sit onto the wall bracket.



# 5 Adjust Hanger





# 6 Fix Suspended Base





7





#### Optional for Basin Fixing









### Optional for Basin Fixing

8d Adjust Countertop with water level







## (10) Remove Drawer









### 11 Drawer Assembly











# **Installation Complete**

Can be used as storage unit.



Can be used with sit on basin unit.



Can be used with under mount basin unit,



| Note: |
|-------|
|       |
|       |
|       |
|       |
|       |
|       |
|       |
|       |
|       |
|       |
|       |
|       |
|       |
|       |
|       |
|       |
|       |
|       |
|       |
|       |
|       |
|       |
|       |

# BAGNODESIGN

|  | <br>0.00 | <br> |      |
|--|----------|------|------|
|  |          |      |      |
|  |          |      |      |
|  |          |      |      |
|  |          |      |      |
|  |          |      |