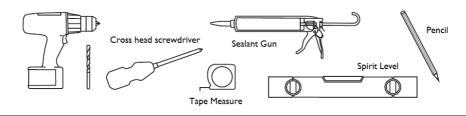

#### Tools Required (Not supplied)

1) Carefully remove the drawer from vanity.

2 Mark hole location on the wall for the brackets & drill holes.

 $\boldsymbol{3}\,)\,$  Fix the wall bracket with screws by using screw driver.