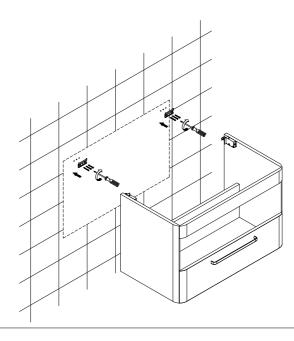

#### Tools Required (Not supplied)

1) Carefully remove the drawer from vanity.

2 Mark hole location on the wall for the brackets & drill holes.

 $\boldsymbol{3}\,)\,$  Fix the wall bracket with screws by using screw driver.