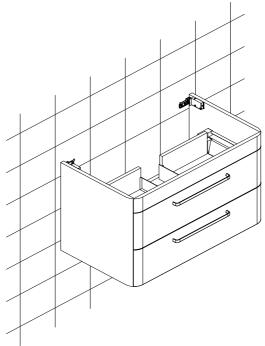

4

Gently lift the cabinets into the position of that the cabinets hangers sit onto the wall bracket, make sure with spirit level the unit is in level and adjust if required.

Gently put the drawer back into vanity unit .

#### INSTALLATION COMPLETE

| Note: |      |      |
|-------|------|------|
|       |      |      |
|       |      |      |
|       |      |      |
|       |      |      |
|       |      |      |
|       |      |      |
|       |      |      |
|       |      |      |
|       |      |      |
|       |      |      |
|       |      |      |
|       |      |      |
|       |      |      |
|       |      |      |
|       |      |      |
|       |      |      |
|       |      |      |
|       |      |      |
|       |      |      |
|       |      |      |
|       |      |      |
|       |      |      |
|       |      |      |
|       |      |      |
|       |      |      |
|       |      |      |
|       |      |      |
|       |      |      |
|       |      |      |
|       |      |      |
|       |      |      |
|       |      |      |
|       |      |      |
|       |      |      |
|       |      |      |
|       |      |      |
|       |      |      |
|       |      |      |
|       |      |      |
|       |      |      |
|       |      |      |
|       |      |      |
|       |      |      |
|       |      |      |
|       |      |      |
|       |      |      |
|       |      |      |
|       | <br> | <br> |