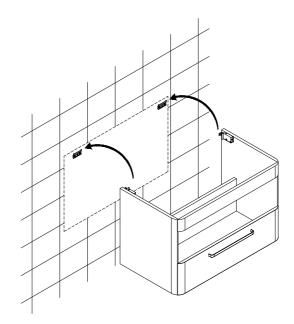

#### Tools Required (Not supplied)

1) Carefully remove the drawer from vanity.

2 Mark hole location on the wall for the brackets & drill holes.

 $\boldsymbol{3}\,)\,$  Fix the wall bracket with screws by using screw driver.