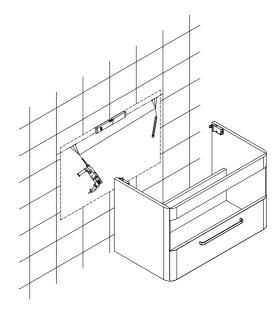

#### Tools Required (Not supplied)

1) Carefully remove the drawer from vanity.

2 Mark hole location on the wall for the brackets & drill holes.

 $\boldsymbol{3}\,)\,$  Fix the wall bracket with screws by using screw driver.

4

Gently lift the cabinets into the position of that the cabinets hangers sit onto the wall bracket, make sure with spirit level the unit is in level and adjust if required.

Gently put the drawer back into vanity unit .