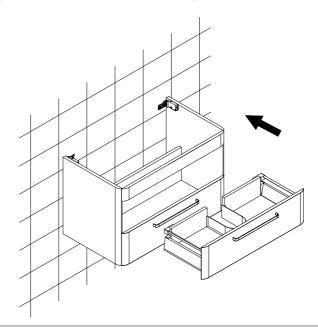

4

Gently lift the cabinets into the position of that the cabinets hangers sit onto the wall bracket, make sure with spirit level the unit is in level and adjust if required.

Gently put the drawer back into vanity unit .