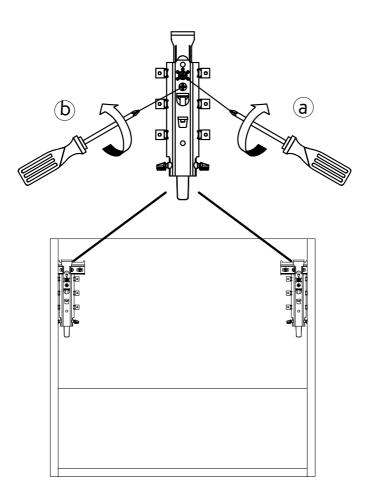

Gently lift the cabinets into the position of that the cabinets hangers sit onto the wall bracket, make sure with spirit level the unit is in level and adjust if required.

Adjustments:

- a) In-Depth Adjustment.
- b) Vertical Height Adjustment.