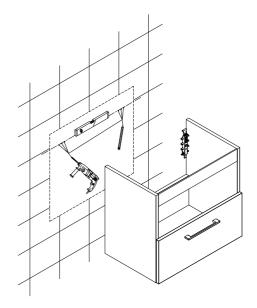

### Tools Required (Not supplied)

1) Carefully remove the drawer from vanity.

2

Mark hole location on the wall for the brackets & drill holes.

 $(\mathbf{3})$  Fix the wall bracket with screws by using screw driver.

Gently lift the cabinets into the position of that the cabinets hangers sit onto the wall bracket, make sure with spirit level the unit is in level and adjust if required.

Adjustments:

- a) In-Depth Adjustment.
- b) Vertical Height Adjustment.

#### NOTE:

It is the responsibility of the customer to ensure that the wall is of a suitable quality to hold the unit fixing in place & to use the proper hardware fittings according to the construction of the wall.