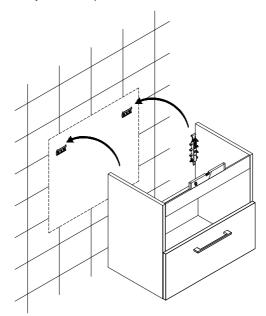

### Tools Required (Not supplied)

1) Carefully remove the drawer from vanity.

2

Mark hole location on the wall for the brackets & drill holes.

 $(\mathbf{3})$  Fix the wall bracket with screws by using screw driver.