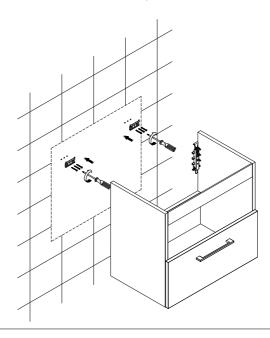

### Tools Required (Not supplied)

1) Carefully remove the drawer from vanity.

2

Mark hole location on the wall for the brackets & drill holes.

 $(\mathbf{3})$  Fix the wall bracket with screws by using screw driver.