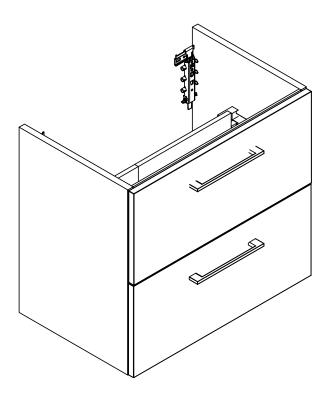

### **BDF-ZEP-VAN-STGE**

ZEPHYR WALL MOUNTED VANITY & STORAGE UNIT

A member of SANIPEXGROUP www.sanipexgroup.com

### Tools Required (Not supplied)

1) Carefully remove the drawer from vanity.

2

Mark hole location on the wall for the brackets & drill holes.

 $(\mathbf{3})$  Fix the wall bracket with screws by using screw driver.