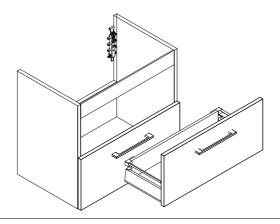

### Tools Required (Not supplied)

1) Carefully remove the drawer from vanity.

2

Mark hole location on the wall for the brackets & drill holes.

 $(\mathbf{3})$  Fix the wall bracket with screws by using screw driver.

5

Gently put the drawer back into vanity unit .

7)