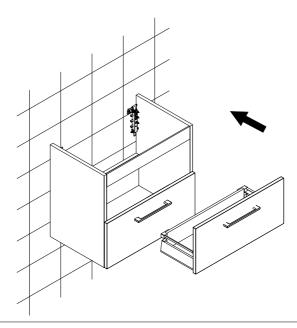

A member of SANIPEXGROUP www.sanipexgroup.com

### Tools Required (Not supplied)



1) Carefully remove the drawer from vanity.

2



Mark hole location on the wall for the brackets & drill holes.



 $(\mathbf{3})$  Fix the wall bracket with screws by using screw driver.





Gently lift the cabinets into the position of that the cabinets hangers sit onto the wall bracket, make sure with spirit level the unit is in level and adjust if required.



Adjustments:

- a) In-Depth Adjustment.
- b) Vertical Height Adjustment.



#### NOTE:

It is the responsibility of the customer to ensure that the wall is of a suitable quality to hold the unit fixing in place & to use the proper hardware fittings according to the construction of the wall.

5

Gently put the drawer back into vanity unit .

7)





#### INSTALLATION COMPLETE

| Note: |      |      |
|-------|------|------|
|       |      |      |
|       |      |      |
|       |      |      |
|       |      |      |
|       |      |      |
|       |      |      |
|       |      |      |
|       |      |      |
|       |      |      |
|       |      |      |
|       |      |      |
|       |      |      |
|       |      |      |
|       |      |      |
|       |      |      |
|       |      |      |
|       |      |      |
|       |      |      |
|       |      |      |
|       |      |      |
|       |      |      |
|       |      |      |
|       |      |      |
|       |      |      |
|       |      |      |
|       |      |      |
|       |      |      |
|       |      |      |
|       |      |      |
|       |      |      |