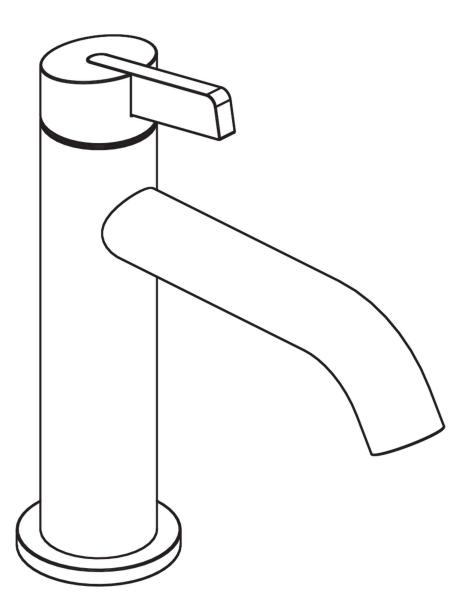

# BAGNODESIGN BEACH HOUSE

BDM-BCH-301S

DECK MOUNTED MONO BASIN MIXER

### COMPONENTS