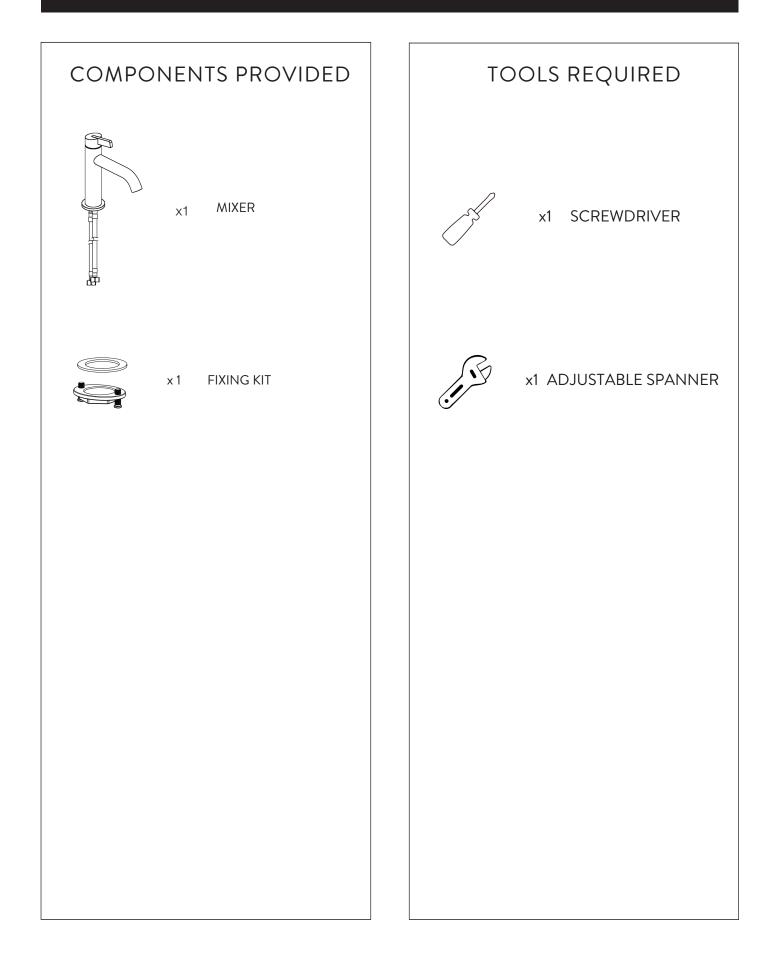

# BAGNODESIGN BEACH HOUSE

BDM-BCH-301S

DECK MOUNTED MONO BASIN MIXER

#### INSTALLATION AND MAINTENANCE GUIDE









### COMPONENTS



### ATTENTION

#### IMPORTANT PLEASE READ

All products manufactured and supplied by BAGNODESIGN are fit for purpose as long as they are Installed, used correctly, cleaned and receive regular maintenance in accordance with these instructions.

Remove all packaging and check the product for damage or missing parts before commencing with the installation.

Any alterations made to this product and its components may infringe product certification, infringe water regulations and invalidate the guarantee. The Installation must comply with all local/national water supply authority regulations/bylaws and building and plumbing regulations, therefore we strongly recommend that your product be installed by a reputable qualified trade's person.

#### **DISPOSAL GUIDANCE**

The best way to ensure yo