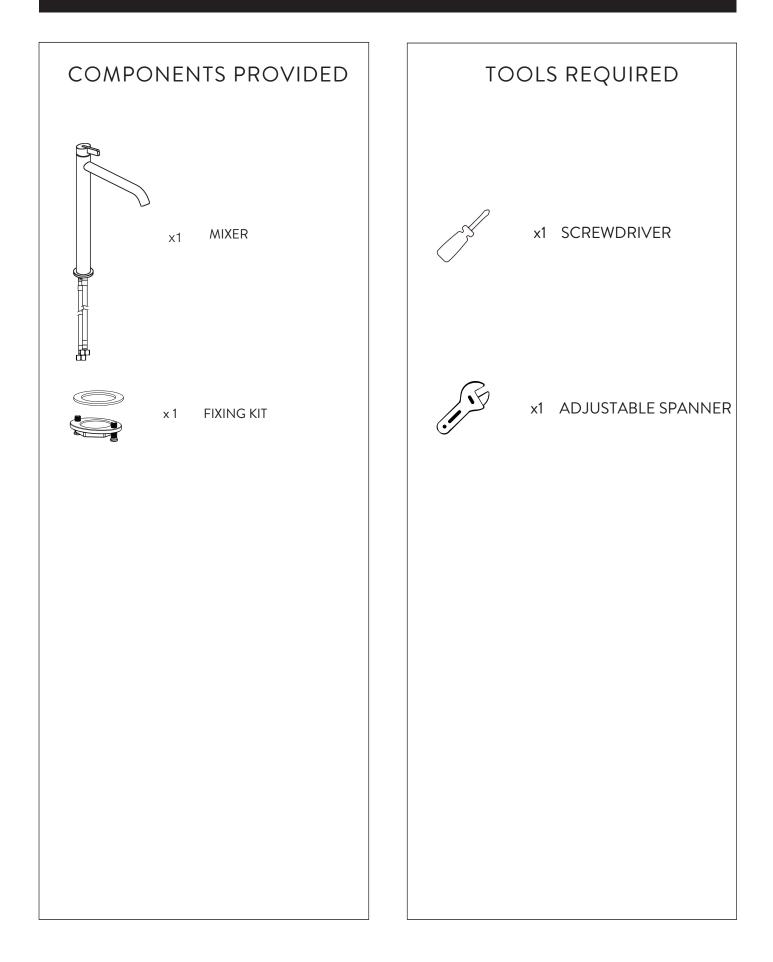

# BAGNODESIGN BEACH HOUSE

BDM-BCH-302S

DECK MOUNTED MONO TALL BASIN MIXER

### INSTALLATION AND MAINTENANCE GUIDE









### COMPONENTS



## ATTENTION

#### IMPORTANT PLEASE READ

All products manufactured and supplied by BAGNODESIGN are fit for purpose as long as they are Installed, used correctly, cleaned and receive regular maintenance in accordance with these instructions.

Remove all packaging and check the product for damage or missing parts before commencing with the installation.

Any alterations made to this product and its components may infringe product certification, infringe water regulations and invalidate the guarantee. The Installation must comply with all local/national water supply authority regulations/bylaws and building and plumbing regulations, therefore we strongly recommend that your product be installed by a reputable qualified trade's person.

#### **DISPOSAL GUIDANCE**

The best way to ensure you