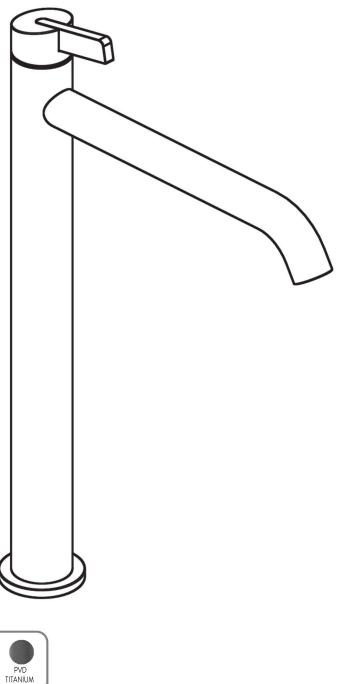

# BAGNODESIGN BEACH HOUSE

BDM-BCH-302S

DECK MOUNTED MONO TALL BASIN MIXER

### COMPONENTS