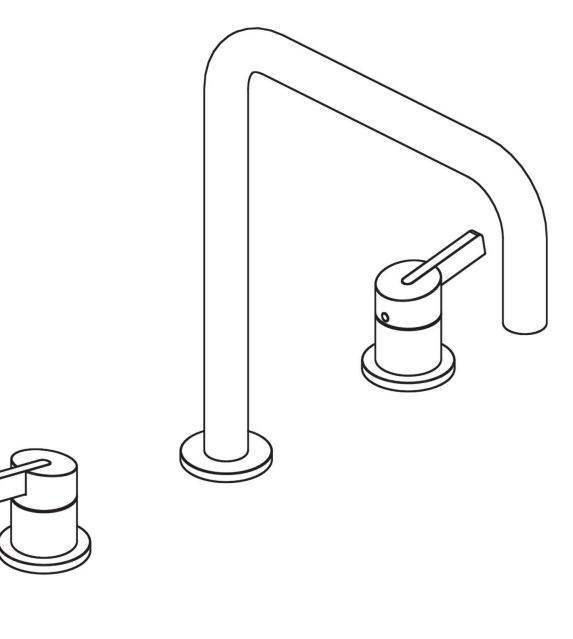

# BAGNODESIGN BEACH HOUSE

BDM-BCH-303

DECK MOUNTED 3 HOLE BASIN MIXER

### INSTALLATION AND MAINTENANCE GUIDE









### COMPONENTS



## ATTENTION

#### IMPORTANT PLEASE READ

All products manufactured and supplied by BAGNODESIGN are fit for purpose as long as they are Installed, used correctly, cleaned and receive regular maintenance in accordance with these instructions.

Remove all packaging and check the product for damage or missing parts before commencing with the installation.

Any alterations made to this product and its components may infringe product certification, infringe water regulations and invalidate the guarantee. The Installation must comply with all local/national water supply authority regulations/bylaws and building and plumbing regulations, therefore we strongly recommend that your product be installed by a reputable qualified trade's person.

#### **DISPOSAL GUIDANCE**

Th