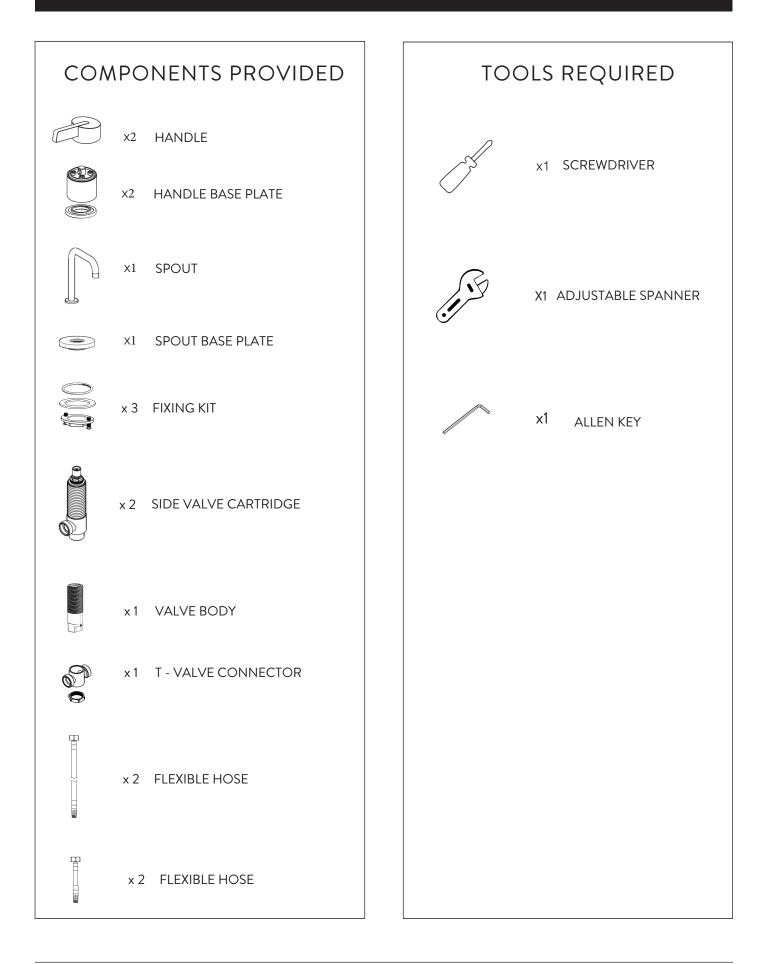

# BAGNODESIGN BEACH HOUSE

BDM-BCH-303

DECK MOUNTED 3 HOLE BASIN MIXER

### INSTALLATION AND MAINTENANCE GUIDE









### COMPONENTS



## ATTENTION

#### IMPORTANT PLEASE READ

All products manufactured and supplied by BAGNODESIGN are fit for purpose as long as they are Installed, used correctly, cleaned and receive regular maintenance in accordance with these instructions.

Remove all packaging and check the product for damage or missing parts before commencing with the installation.

Any alterations made to this product and its components may infringe product certification, infringe water regulations and invalidate the guarantee. The Installation must comply with all local/national water supply authority regulations/bylaws and building and plumbing regulations, therefore we strongly recommend that your product be installed by a reputable qualified trade's person.

#### **DISPOSAL GUIDANCE**

The best way to ensure you