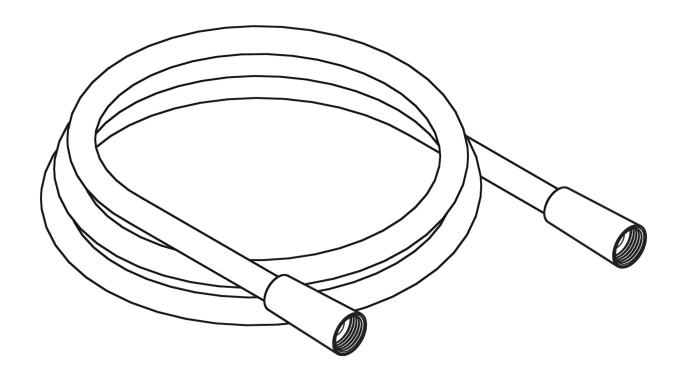

# **BEACH HOUSE**

BDD-BCH-HOS-120 PVC SHOWER HOSE

#### **COMPONENTS PROVIDED**