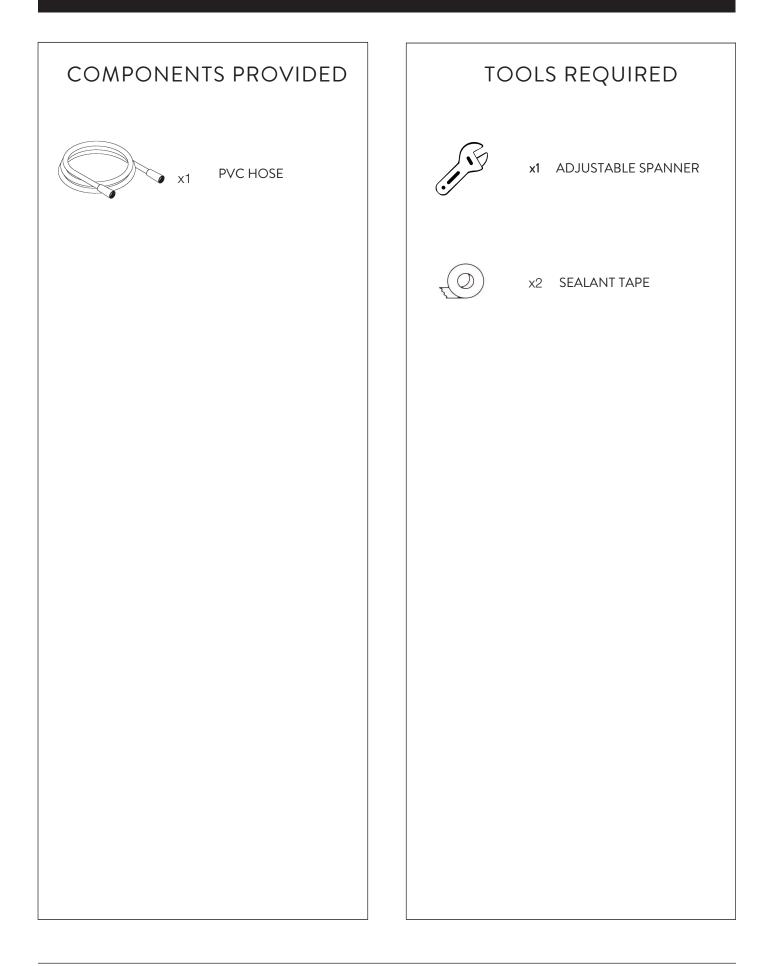

# BAGNODESIGN BEACH HOUSE

BDD-BCH-HOS-150

PVC SHOWER HOSE

#### INSTALLATION AND MAINTENANCE GUIDE









### COMPONENTS



### ATTENTION

#### IMPORTANT PLEASE READ

All products manufactured and supplied by BAGNODESIGN are fit for purpose as long as they are Installed, used correctly, cleaned and receive regular maintenance in accordance with these instructions.

Remove all packaging and check the product for damage or missing parts before commencing with the installation.

Any alterations made to this product and its components may infringe product certification, infringe water regulations and invalidate the guarantee. The Installation must comply with all local/national water supply authority regulations/bylaws and building and plumbing regulations, therefore we strongly recommend that your product be installed by a reputable qualified trade's person.

#### **DISPOSAL GUIDANCE**

The best way to ensure yo