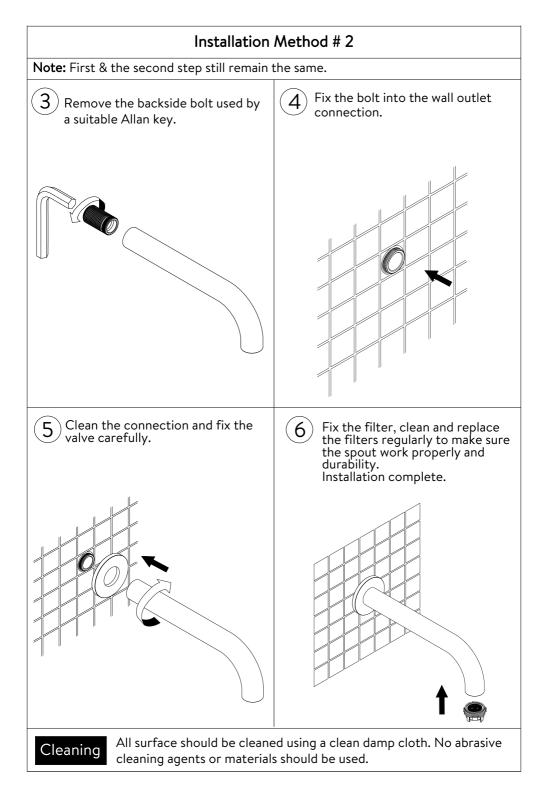

### Installation Guide

M-LINE WALL MOUNTED BASIN SPOUT

A member of SANIPEXGROUP www.sanipexgroup.com