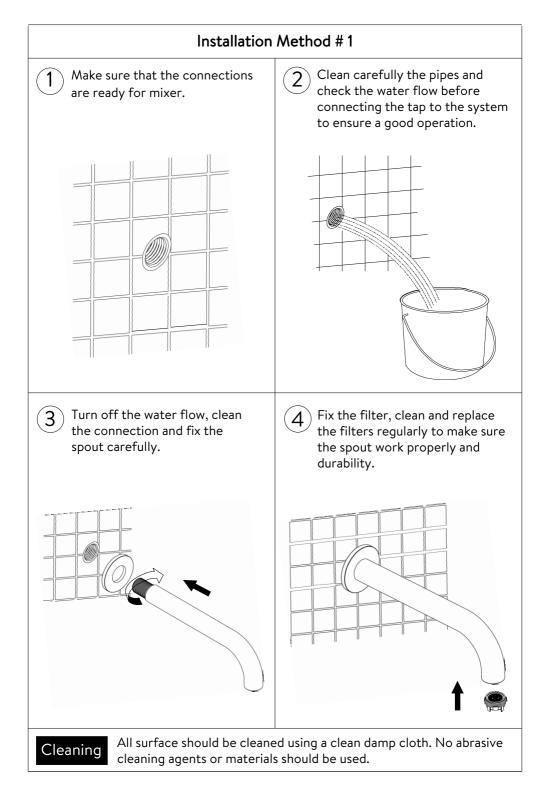

### Installation Guide

M-LINE WALL MOUNTED BASIN SPOUT

A member of SANIPEXGROUP www.sanipexgroup.com