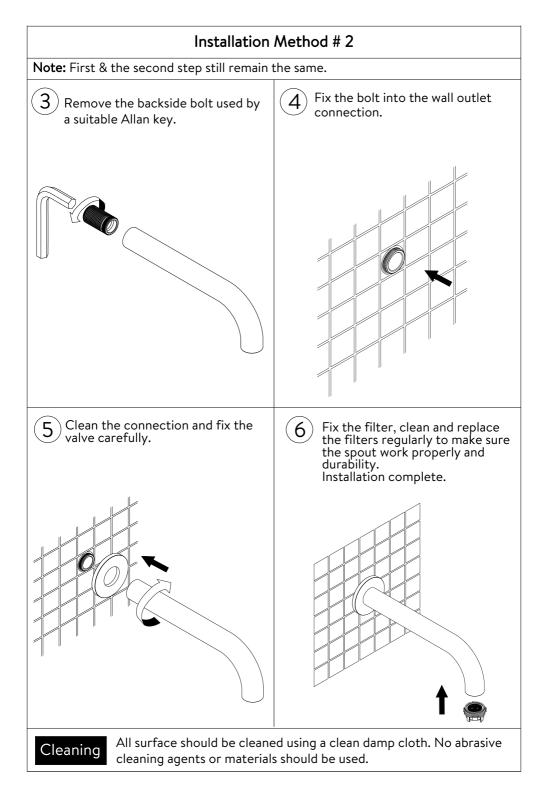

### Installation Guide

M-LINE WALL MOUNTED BASIN SPOUT

A member of SANIPEXGROUP www.sanipexgroup.com

### IMPORTANT PLEASE READ

All products manufactured and supplied by BAGNODESIGN are fit for purpose as long as they are Installed, used correctly, cleaned and receive regular maintenance in accordance with these instructions...

Remove all packaging and check the product for damage or missing parts before commencing with the installation.

Any alterations made to this product and its components may infringe product certification, infringe water regulations and invalidate the guarantee. The Installation must comply with all local/national water supply authority regulations/bylaws and building and plumbing regulations, therefore we strongly recommend that your product be installed by a reputable qualified trade's person.