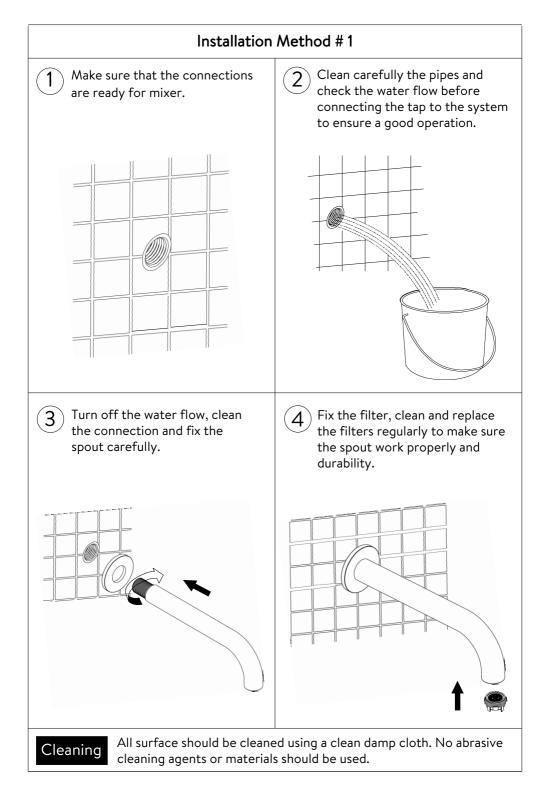

### Installation Guide

M-LINE WALL MOUNTED BASIN SPOUT

A member of SANIPEXGROUP www.sanipexgroup.com

### IMPORTANT PLEASE READ

All products manufactured and supplied by BAGNODESIGN are fit for purpose as long as they are Installed, used correctly, cleaned and receive regular maintenance in accordance with these instructions...

Remove all packaging and check the product for damage or missing parts before commencing with the installation.

Any alterations made to this product and its components may infringe product certification, infringe water regulations and invalidate the guarantee. The Installation must comply with all local/national water supply authority regulations/bylaws and building and plumbing regulations, therefore we strongly recommend that your product be installed by a reputable qualified trade's person.