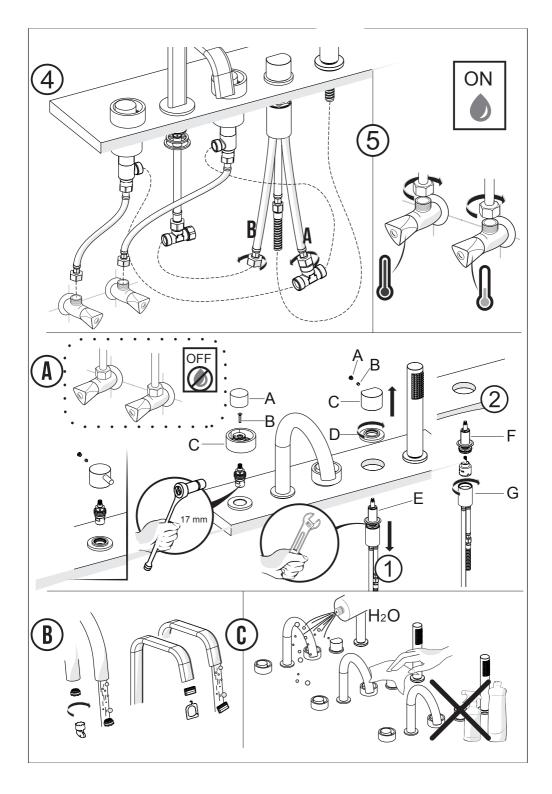

Remove all packaging and check the product for damage or missing parts before commencing with the installation.

Any alterations made to this product and its components may infringe product certification, infringe water regulations and invalidate the guarantee. The Installation must comply with all local/national water supply authority regulations/bylaws and building and plumbing regulations, therefore we strongly recommend that your product be installed by a reputable qualified trade's person.