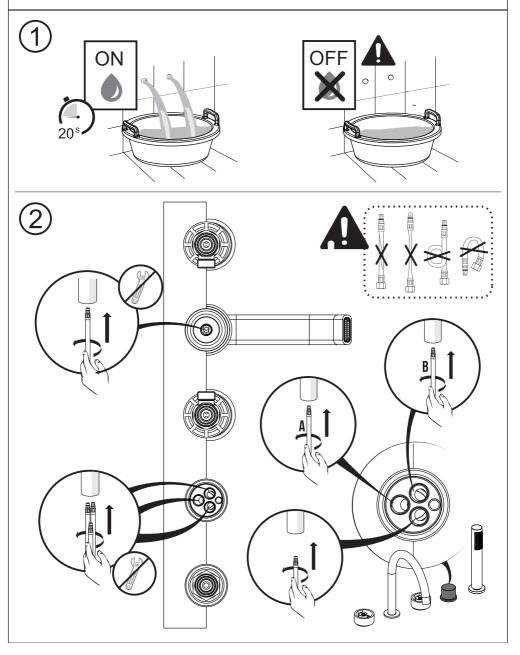

Remove all packaging and check the product for damage or missing parts before commencing with the installation.

Any alterations made to this product and its components may infringe product certification, infringe water regulations and invalidate the guarantee. The Installation must comply with all local/national water supply authority regulations/bylaws and building and plumbing regulations, therefore we strongly recommend that your product be installed by a reputable qualified trade's person.