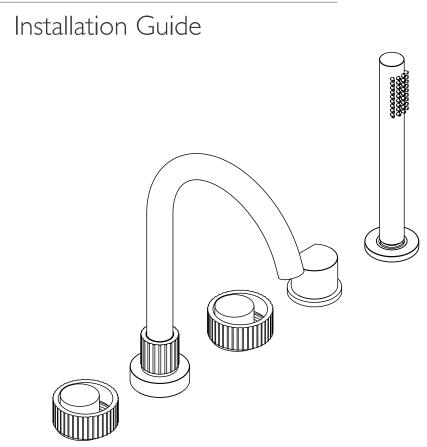

## BDM-ORO-453-XX

OROLOGY 5 HOLE BATH/SHOWER MIXER WITHOUT HAND SHOWER

A member of SANIPEXGROUP www.sanipexgroup.com