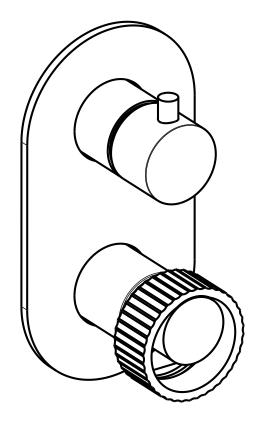

### Installation Guide

BDM-ORO-E412-XX

OROLOGY TRIM PART FOR CONCEALED SHOWER MIXER WITH 2 WAY DIVERTER

A member of SANIPEXGROUP www.sanipexgroup.com