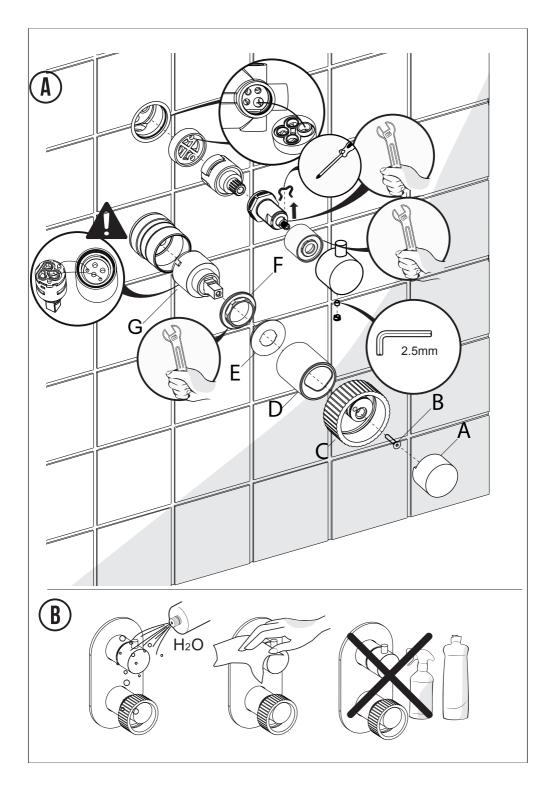

#### CLEANING CARE GUIDE

Only use a mild soap and water for cleaning. Rinse with water to remove the mild soap solution. We recommend the product is dried using a soft cloth after every use.

Never use any abrasive or strong cleaning products containing, bleaches, acids (hydrochloric, formic, phosphorus, chlorine or acetic), strong detergents, limescale remover, alcohol or dyes etc. Never use abrasive cleaning pads, wire wool or microfibre cloths. Never use cleaning equipment that may have been pre-used and contaminated with the above substances.

**Never** apply the cleaning product directly onto the finished surface.