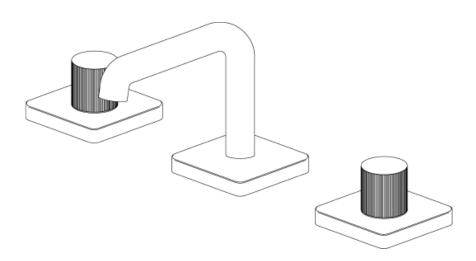

| No. | Product Name         | Quantity | Remarks    |
|-----|----------------------|----------|------------|
| А   | Spout                | 1        |            |
| В   | Fixed Part           | 1        |            |
| С   | 1⁄2" Connection Part | 1        |            |
| D   | Handle               | 2        |            |
| Е   | Faucet               | 2        | Hot & Cold |
| F   | Cover                | 3        |            |
| G   | Hose                 | 2        | Red & Blue |
| Н   | Pole                 | 1        |            |