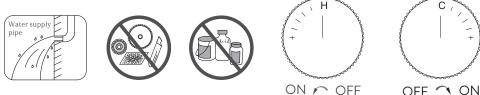

### **IMPORTANT PLEASE READ**

#### Maintenance Advice

- a) If the water flow is too small, check if there are any dirt in the aerator or flexible hose If yes, disassemble those parts and clean with water.
- b) Use soft cloth or water to remove the dirt on the surface. Do not cleanse the chrome plated surface with scratching objects or acid detergent, otherwise, the surface will be scratched and corroded.
- c) Wipe up the surface to its original finish with dry cotton cloth every time after cleansing or using it.

# Hot water

OFF 🔨 ON Cold water