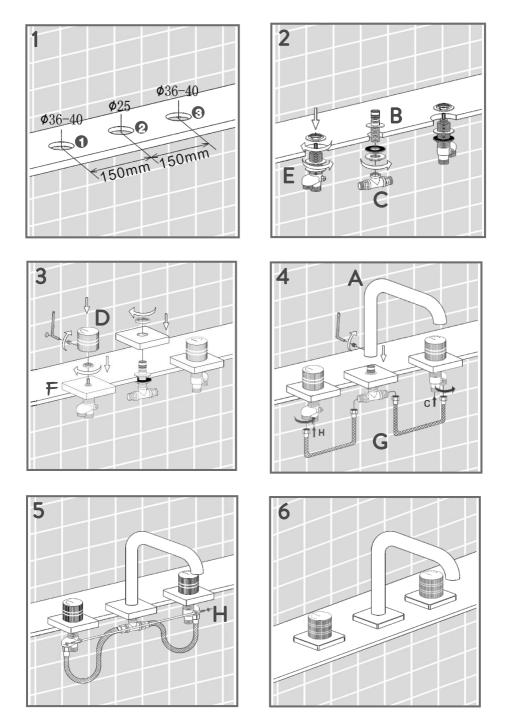

| No. | Product Name         | Quantity | Remarks    |
|-----|----------------------|----------|------------|
| А   | Spout                | 1        |            |
| В   | Fixed Part           | 1        |            |
| С   | 1⁄2" Connection Part | 1        |            |
| D   | Handle               | 2        |            |
| Е   | Faucet               | 2        | Hot & Cold |
| F   | Cover                | 3        |            |
| G   | Hose                 | 2        | Red & Blue |
| Н   | Pole                 | 1        |            |

The installation guide is for reference only. In case there is discrepancy between the instruction and that of the actual product, the latter should be taken as standard. The rights of modification is reserved.