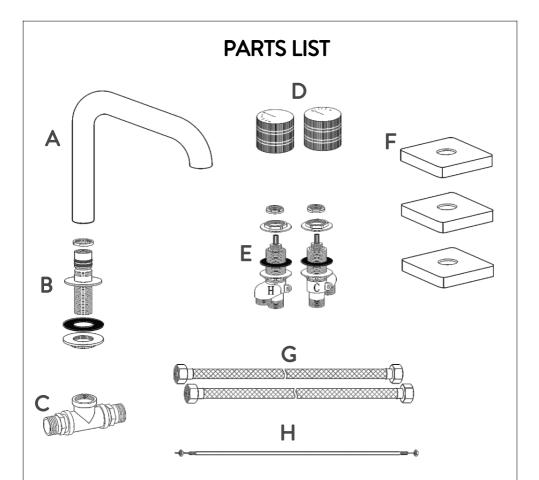

| No. | Product Name         | Quantity | Remarks    |
|-----|----------------------|----------|------------|
| А   | Spout                | 1        |            |
| В   | Fixed Part           | 1        |            |
| С   | 1⁄2" Connection Part | 1        |            |
| D   | Handle               | 2        |            |
| Е   | Faucet               | 2        | Hot & Cold |
| F   | Cover                | 3        |            |
| G   | Hose                 | 2        | Red & Blue |
| Н   | Pole                 | 1        |            |