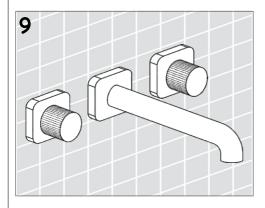

| No. | Product Name | Quantity | Remark |
|-----|--------------|----------|--------|
| Α   | Faucet       | 1        |        |
| В   | Cover B      | 1        |        |
| С   | Cover C      | 2        |        |
| D   | Spout        | 1        |        |
| Е   | Handle       | 2        |        |