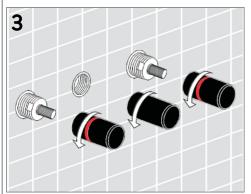

| No. | Product Name | Quantity | Remark |
|-----|--------------|----------|--------|
| Α   | Faucet       | 1        |        |
| В   | Cover B      | 1        |        |
| С   | Cover C      | 2        |        |
| D   | Spout        | 1        |        |
| Е   | Handle       | 2        |        |