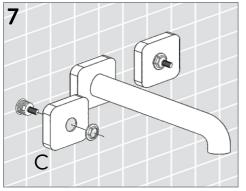

| No. | Product Name | Quantity | Remark |
|-----|--------------|----------|--------|
| Α   | Faucet       | 1        |        |
| В   | Cover B      | 1        |        |
| С   | Cover C      | 2        |        |
| D   | Spout        | 1        |        |
| Е   | Handle       | 2        |        |