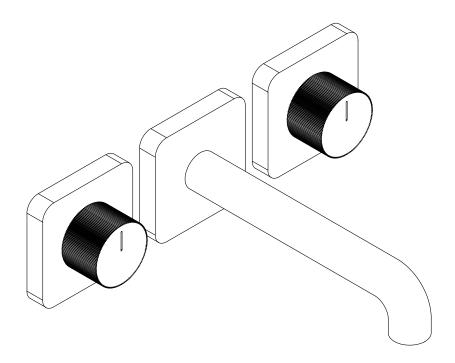

| No. | Product Name | Quantity | Remark |
|-----|--------------|----------|--------|
| Α   | Faucet       | 1        |        |
| В   | Cover B      | 1        |        |
| С   | Cover C      | 2        |        |
| D   | Spout        | 1        |        |
| Е   | Handle       | 2        |        |