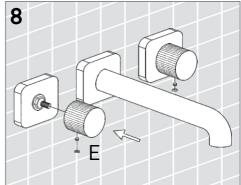

| No. | Product Name | Quantity | Remark |
|-----|--------------|----------|--------|
| Α   | Faucet       | 1        |        |
| В   | Cover B      | 1        |        |
| С   | Cover C      | 2        |        |
| D   | Spout        | 1        |        |
| Е   | Handle       | 2        |        |