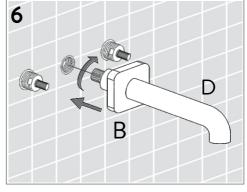

| No. | Product Name | Quantity | Remark |
|-----|--------------|----------|--------|
| Α   | Faucet       | 1        |        |
| В   | Cover B      | 1        |        |
| С   | Cover C      | 2        |        |
| D   | Spout        | 1        |        |
| Е   | Handle       | 2        |        |