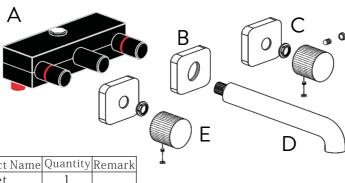

| No. | Product Name | Quantity | Remark |
|-----|--------------|----------|--------|
| Α   | Faucet       | 1        |        |
| В   | Cover B      | 1        |        |
| С   | Cover C      | 2        |        |
| D   | Spout        | 1        |        |
| Е   | Handle       | 2        |        |