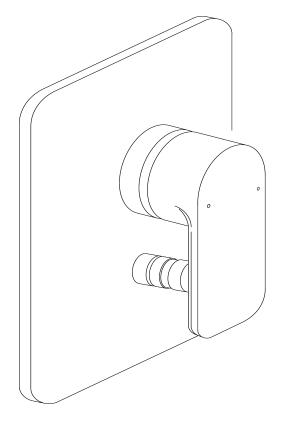

## Installation Guide

BDM-SFM-411-XX
STEREO FM CONCEALED SHOWER MIXER WITH DIVERTER

A member of SANIPEXGROUP www.sanipexgroup.com